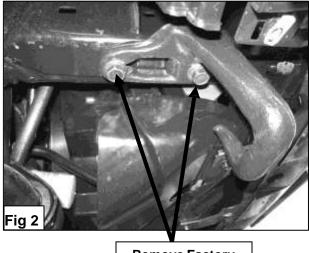

## 1. REMOVE CONTENTS FROM BOX. VERIFY ALL PARTS ARE PRESENT. READ INSTRUCTIONS CAREFULLY BEFORE STARTING INSTALLATION.

- From underside of vehicle, use a10mm socket wrench to remove the 6 bolts holding the center plastic shroud. Set center plastic shroud on a clean working area and use a hack saw to cut out the driver side tow hook cavity (Figure 1).
- 3. Remove the factory tow hook located on the passenger side (Figure 2). NOTE: You will not be re-installing tow hook.
- 4. Once you have cut out the driver side tow hook cavity of shroud, reinstall it back to the vehicle using the same factory hardware.
- 5. Locate the passenger side Mounting Bracket and partially hang it from factory threaded holes on the frame rail using the included (2) 12-1.25 x 35mm Hex Head Bolts (fine thread), (2) 12mm Lock Washers, and (2) 12mm Flat Washers (Figure 3). Repeat this step for driver side.
- 6. With help position Bull Bar on the outer side of Mounting Brackets. Attach Bull Bar to Mounting Brackets using the included (4) 12-1.75mm x 30mm Hex Head Bolts, (4) 12mm Lock Washers, (4) 12mm Hex Nuts, and (8) 12mm Flat Washers (Figure 4).
- 7. Align Bull Bar properly and then tighten all hardware.
- 8. Do periodic inspections to the installation to make sure that all hardware is secure and tight.

### (Passenger Side Installation Shown)

Remove Factory Tow Hooks Bolts

Replace factory bolts with the included: 12-1.25 x 35mm Hex Bolts 12mm Lock Washers 12mm Flat Washers

12-1.75mm x 35mm Hex Bolts 12mm Lock Washers 12mm Hex Nuts 12mm Flat Washers