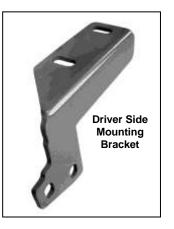

## 1. REMOVE CONTENTS FROM BOX. VERIFY ALL PARTS ARE PRESENT. READ INSTRUCTIONS CAREFULLY BEFORE STARTING INSTALLATION.

- From underside of vehicle, use a10mm socket wrench to remove the 6 bolts holding the center plastic shroud. Set center plastic shroud on a clean working area and use a hack saw to cut out the driver side tow hook cavity (Figure 1).
- 3. Remove the factory tow hook located on the passenger side (Figure 2). NOTE: You will not be re-installing tow hook.
- 4. Once you have cut out the driver side tow hook cavity of shroud, reinstall it back to the vehicle using the same factory hardware.
- 5. Locate the passenger side Mounting Bracket and partially hang it from factory threaded holes on the frame rail using the included (2) 12-1.25 x 35mm Hex Head Bolts (fine thread), (2) 12mm Lock Washers, and (2) 12mm Flat Washers (Figure 3). Repeat this step for driver side.
- 6. With help position Bull Bar on the outer side of Mounting Brackets. Attach Bull Bar to Mounting Brackets using the included (4) 12-1.75mm x 30mm Hex Head Bolts, (4) 12mm Lock Washers, (4) 12mm Hex Nuts, and (8) 12mm Flat Washers (Figure 4).
- 7. Align Bull Bar properly and then tighten all hardware.
- 8. Do periodic inspections to the installation to make sure that all hardware is secure and tight.