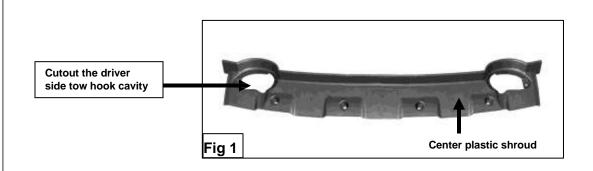

## 1. REMOVE CONTENTS FROM BOX. VERIFY ALL PARTS ARE PRESENT. READ INSTRUCTIONS CAREFULLY BEFORE STARTING INSTALLATION.

- From underside of vehicle, use a10mm socket wrench to remove the 6 bolts holding the center plastic shroud. Set center plastic shroud on a clean working area and use a hack saw to cut out the driver side tow hook cavity (Figure 1).
- 3. Remove the factory tow hook located on the passenger side (Figure 2). NOTE: You will not be re-installing tow hook.
- 4. Once you have cut out the driver side tow hook cavity of shroud, reinstall it back to the vehicle using the same factory hardware.
- 5. Locate the passenger side Mounting Bracket and partially hang it from factory threaded holes on the frame rail using the included (2) 12-1.25 x 35mm Hex Head Bolts (fine thread), (2) 12mm Lock Washers, and (2) 12mm Flat Washers (Figure 3). Repeat this step for driver side.
- 6. With help position Bull Bar on the outer side of Mounting Brackets. Attach Bull Bar to Mounting Brackets using the included (4) 12-1.75mm x 30mm Hex Head Bolts, (4) 12mm Lock Washers, (4) 12mm Hex Nuts, and (8) 12mm Flat Washers (Figure 4).
- 7. Align Bull Bar properly and then tighten all hardware.
- 8. Do periodic inspections to the installation to make sure that all hardware is secure and tight.