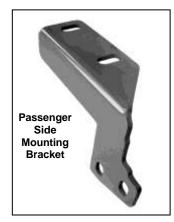

## 1. REMOVE CONTENTS FROM BOX. VERIFY ALL PARTS ARE PRESENT. READ INSTRUCTIONS CAREFULLY BEFORE STARTING INSTALLATION.

- From underside of vehicle, use a10mm socket wrench to remove the 6 bolts holding the center plastic shroud. Set center plastic shroud on a clean working area and use a hack saw to cut out the driver side tow hook cavity (Figure 1).
- 3. Remove the factory tow hook located on the passenger side (Figure 2). NOTE: You will not be re-installing tow hook.
- 4. Once you have cut out the driver side tow hook cavity of shroud, reinstall it back to the vehicle using the same factory hardware.
- 5. Locate the passenger side Mounting Bracket and partially hang it from factory threaded holes on the frame rail using the included (2) 12-1.25 x 35mm Hex Head Bolts (fine thread), (2) 12mm Lock Washers, and (2) 12mm Flat Washers (Figure 3). Repeat this step for driver side.
- 6. With help position Bull Bar on the outer side of Mounting Brackets. Attach Bull Bar to Mounting Brackets using the included (4) 12-1.75mm x 30mm Hex Head Bolts, (4) 12mm Lock Washers, (4) 12mm Hex Nuts, and (8) 12mm Flat Washers (Figure 4).
- 7. Align Bull Bar properly and then tighten all hardware.
- 8. Do periodic inspections to the installation to make sure that all hardware is secure and tight.