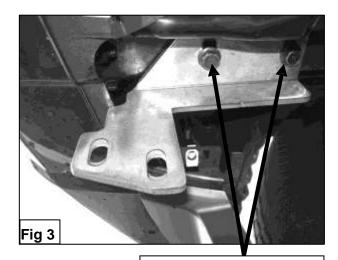

## 1. REMOVE CONTENTS FROM BOX. VERIFY ALL PARTS ARE PRESENT. READ INSTRUCTIONS CAREFULLY BEFORE STARTING INSTALLATION.

- From underside of vehicle, use a10mm socket wrench to remove the 6 bolts holding the center plastic shroud. Set center plastic shroud on a clean working area and use a hack saw to cut out the driver side tow hook cavity (Figure 1).
- 3. Remove the factory tow hook located on the passenger side (Figure 2). NOTE: You will not be re-installing tow hook.
- 4. Once you have cut out the driver side tow hook cavity of shroud, reinstall it back to the vehicle using the same factory hardware.
- 5. Locate the passenger side Mounting Bracket and partially hang it from factory threaded holes on the frame rail using the included (2) 12-1.25 x 35mm Hex Head Bolts (fine thread), (2) 12mm Lock Washers, and (2) 12mm Flat Washers (Figure 3). Repeat this step for driver side.
- 6. With help position Bull Bar on the outer side of Mounting Brackets. Attach Bull Bar to Mounting Brackets using the included (4) 12-1.75mm x 30mm Hex Head Bolts, (4) 12mm Lock Washers, (4) 12mm Hex Nuts, and (8) 12mm Flat Washers (Figure 4).
- 7. Align Bull Bar properly and then tighten all hardware.
- 8. Do periodic inspections to the installation to make sure that all hardware is secure and tight.

### (Passenger Side Installation Shown)

Remove Factory Tow Hooks Bolts

Replace factory bolts with the included: 12-1.25 x 35mm Hex Bolts 12mm Lock Washers 12mm Flat Washers

12-1.75mm x 35mm Hex Bolts 12mm Lock Washers 12mm Hex Nuts 12mm Flat Washers