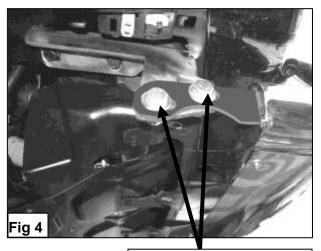

## 1. REMOVE CONTENTS FROM BOX. VERIFY ALL PARTS ARE PRESENT. READ INSTRUCTIONS CAREFULLY BEFORE STARTING INSTALLATION.

- From underside of vehicle, use a10mm socket wrench to remove the 6 bolts holding the center plastic shroud. Set center plastic shroud on a clean working area and use a hack saw to cut out the driver side tow hook cavity (Figure 1).
- 3. Remove the factory tow hook located on the passenger side (Figure 2). NOTE: You will not be re-installing tow hook.
- 4. Once you have cut out the driver side tow hook cavity of shroud, reinstall it back to the vehicle using the same factory hardware.
- 5. Locate the passenger side Mounting Bracket and partially hang it from factory threaded holes on the frame rail using the included (2) 12-1.25 x 35mm Hex Head Bolts (fine thread), (2) 12mm Lock Washers, and (2) 12mm Flat Washers (Figure 3). Repeat this step for driver side.
- 6. With help position Bull Bar on the outer side of Mounting Brackets. Attach Bull Bar to Mounting Brackets using the included (4) 12-1.75mm x 30mm Hex Head Bolts, (4) 12mm Lock Washers, (4) 12mm Hex Nuts, and (8) 12mm Flat Washers (Figure 4).
- 7. Align Bull Bar properly and then tighten all hardware.
- 8. Do periodic inspections to the installation to make sure that all hardware is secure and tight.

### (Passenger Side Installation Shown)

Remove Factory Tow Hooks Bolts

Replace factory bolts with the included: 12-1.25 x 35mm Hex Bolts 12mm Lock Washers 12mm Flat Washers

12-1.75mm x 35mm Hex Bolts 12mm Lock Washers 12mm Hex Nuts 12mm Flat Washers