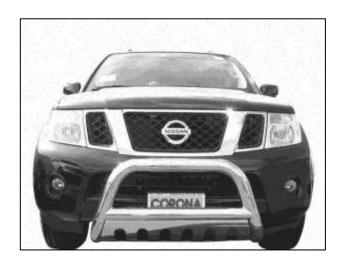

## **INSTALLATION INSTRUCTIONS**

PART # CBBS-NIC6105SP BULL BAR with SKID PLATE FOR NISSAN PATHFINDER 08-12