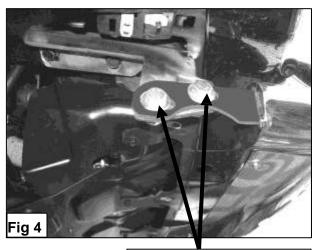

## PROCEDURE:

- 1. REMOVE CONTENTS FROM BOX. VERIFY ALL PARTS ARE PRESENT. READ INSTRUCTIONS CAREFULLY BEFORE STARTING INSTALLATION.
- 2. From underside of vehicle, use a10mm socket wrench to remove the 6 bolts holding the center plastic shroud. Set center plastic shroud on a clean working area and use a hack saw to cut out the driver side tow hook cavity (Figure 1).
- 3. Remove the factory tow hook located on the passenger side (Figure 2). NOTE: You will not be re-installing tow hook.
- **4.** Once you have cut out the driver side tow hook cavity of shroud, reinstall it back to the vehicle using the same factory hardware.
- 5. Locate the passenger side Mounting Bracket and partially hang it from factory threaded holes on the frame rail using the included (2) 12-1.25 x 35mm Hex Head Bolts (fine thread), (2) 12mm Lock Washers, and (2) 12mm Flat Washers (Figure 3). Repeat this step for driver side.
- 6. With help position Bull Bar on the outer side of Mounting Brackets. Attach Bull Bar to Mounting Brackets using the included (4) 12-1.75mm x 30mm Hex Head Bolts, (4) 12mm Lock Washers, (4) 12mm Hex Nuts, and (8) 12mm Flat Washers (Figure 4).
- 7. Align Bull Bar properly and then tighten all hardware.
- 8. Do periodic inspections to the installation to make sure that all hardware is secure and tight.

## (Passenger Side Installation Shown)

Remove Factory Tow Hooks Bolts

Replace factory bolts with the included:
12-1.25 x 35mm Hex Bolts
12mm Lock Washers
12mm Flat Washers

12-1.75mm x 35mm Hex Bolts 12mm Lock Washers 12mm Hex Nuts 12mm Flat Washers