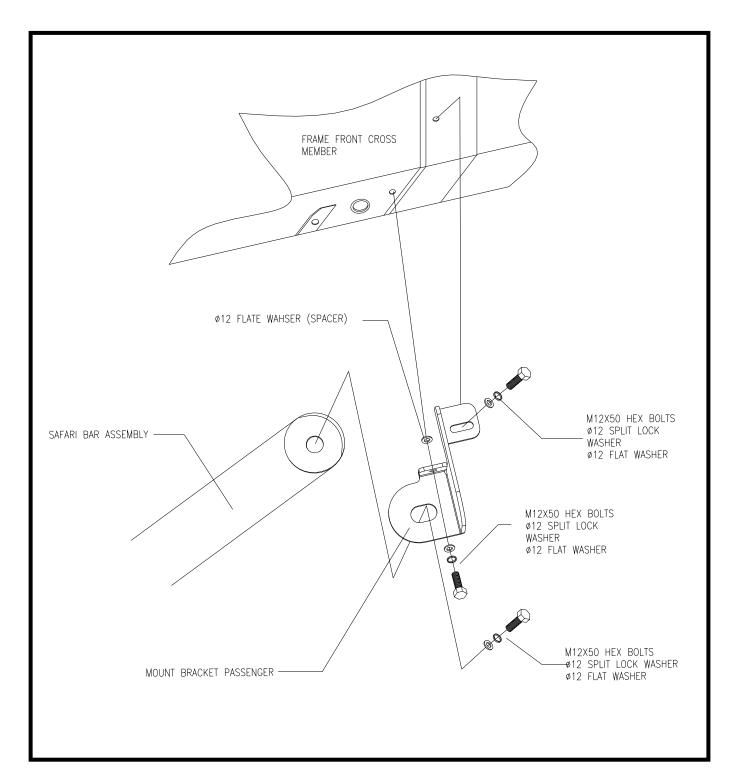

STEP1. Remove the contents from the box and check for any damage. Verify all parts against the parts list.

STEP2. Read and understand instructions completely before beginning installation.

- STEP3. From under side of front bumper remove (L) ML Hex Head Bolts with LOmm socket and (2) Plastic Pin (near center) with screw driver so that the plastic shroud can be pulled away to access the front frame cross member.
- STEP4. Determine passenger and driver Mount Brackets.9Brackets line up with farthest out side ML bolts that were previously removed).
- STEP5. Fasten Mount Brackets in place using (2) MLX25mm Hex Head Bolt, (2) ML Lock Washer, (2) ML Flat Washer, (2) ΦL2Flat Washers as spacers, (2) MB

×25mm Hex Head Bolt, (2) M& Lock Washers, and (2) M& Flat Washers. Torque Ann fasteners on each side to 26 ft. lbs, Leave 6mm fasteners loose

- STEPL. Trim a notch in plastic shroud to clear the back side of Mount Bracket on each side so that it can be re-fastened.
- STEP7. Remove Lmm fasteners from Mount Brackets and reinsert with plastic shroud in place. Replace (4) factory ML Bolts and (2) Plastic Push Pins though remaining holes in plastic shroud, (Factory ML Bolts with shoulder go though plastic bumper tabs.)
- STEP8. Torque Lmm fasteners to 11 ft. Lbs.
- STEP9. Fasten Safari Bar hoop to Mount Brackets using (2) ML2×50 Hex Head Boltsı (2) ΦL2 Lock Washersı (2) ΦL2 flat Washers. Torque L/2" fasteners to L5 ft. lbs.