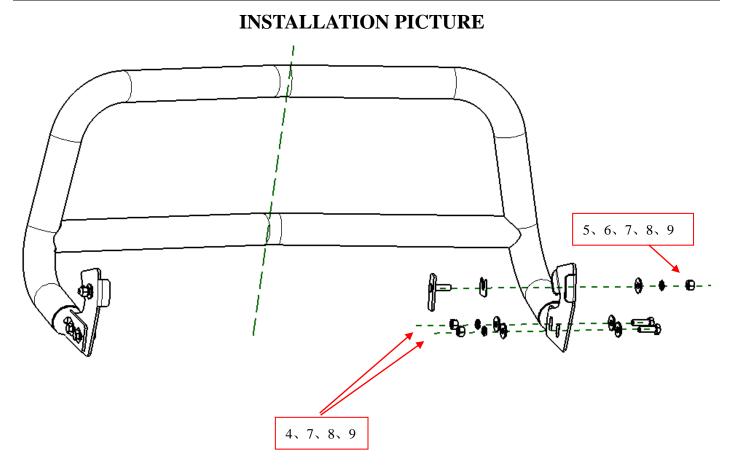

## ITEM NO.: S01

DESCRIPTION: 2014-2017 SUBARU FORESTER ABAR / NUDGE BAR MOUNTING KIT

Attention:

- Please read this installation menu before installing this part. Protect your car properly in case there is any scratch might have.
- You may need to periodically to re-tighten all hardware for safety use after installation.
- Installation pictures are only for your reference, there might be some differences between pictures and real parts but no affect for your fitting.

## PART LIST

| NO. | NAME          | QTY | REMARK | NO. | NAME            | QTY | REMARK     |
|-----|---------------|-----|--------|-----|-----------------|-----|------------|
| 1   | Bull Bar      | 1   |        | 6   | Plastic Fixture | 2   | Ф12        |
| 2   | Left Bracket  | 1   |        | 7   | Spring Washer   | 6   | φ12        |
| 3   | Right Bracket | 1   |        | 8   | Hexagon Nut     | 6   | M12        |
| 4   | Hexagon Bolt  | 4   | M12x35 | 9   | Large Washer    | 10  | φ12x30x3.0 |
| 5   | T Bolt        | 2   |        |     |                 |     |            |