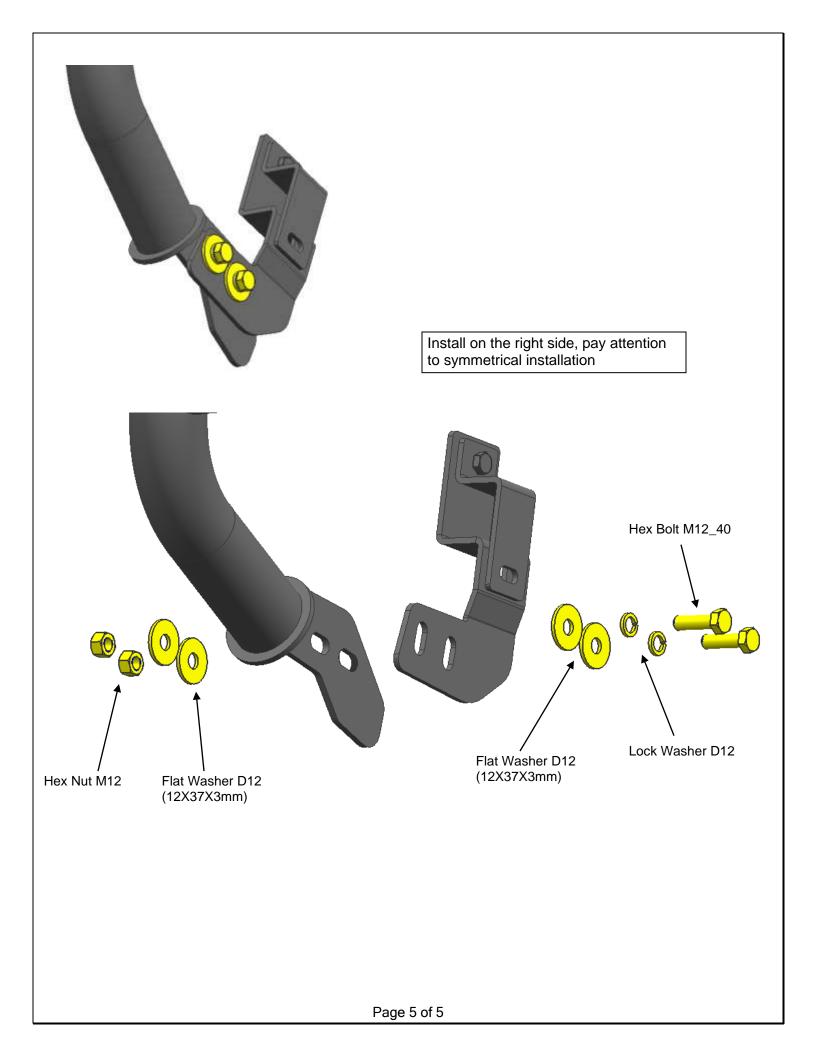

## **PARTS LIST:**

| 1 | Driver/Left Mounting Bracket     | 8 | Flat Washer D12 (12X37X3mm) |
|---|----------------------------------|---|-----------------------------|
| 1 | Passenger/Right Mounting Bracket | 4 | Hex Nut M10                 |
| 2 | Bolt Plate M10X30                | 4 | Hex Nut M12                 |
| 4 | Lock Washer D10                  | 2 | Hex Bolt M10_35             |
| 4 | Lock Washer D12                  | 4 | Hex Bolt M12_40             |
| 6 | Flat Washer D10 (10×30×2.5mm)    |   |                             |

## PROCEDURE:

- 1. REMOVE CONTENTS FROM BOX. VERIFY ALL PARTS ARE PRESENT. READ INSTRUCTIONS CAREFULLY BEFORE STARTING INSTALLATION. CUTTING IS REQUIRED. ASSISTANCE IS RECOMMENDED.
- 2. Use standard parts Lock Washer D10, Flat Washer D10, Hex Nut M10 and Hex Bolt M10\_35 to fix mounting brackets and bolt plates on girder.
- **3.** Use standard parts Lock Washer D12, Flat Washer D12 (12X37X3mm), Hex Nut M12 and Hex Bolt M12 40 to install bull bar on step 2 brackets.