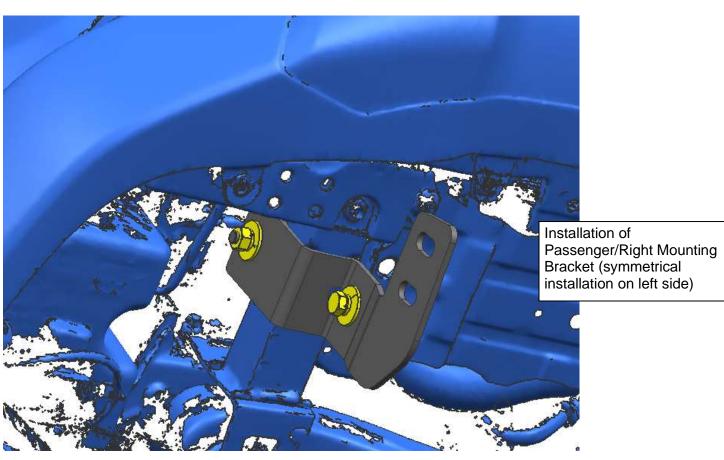

## PROCEDURE:

- 1. REMOVE CONTENTS FROM BOX. VERIFY ALL PARTS ARE PRESENT. READ INSTRUCTIONS CAREFULLY BEFORE STARTING INSTALLATION. CUTTING IS REQUIRED. ASSISTANCE IS RECOMMENDED.
- 2. Use standard parts Lock Washer D10, Flat Washer D10, Hex Nut M10 and Hex Bolt M10\_35 to fix mounting brackets and bolt plates on girder.
- **3.** Use standard parts Lock Washer D12, Flat Washer D12 (12X37X3mm), Hex Nut M12 and Hex Bolt M12 40 to install bull bar on step 2 brackets.