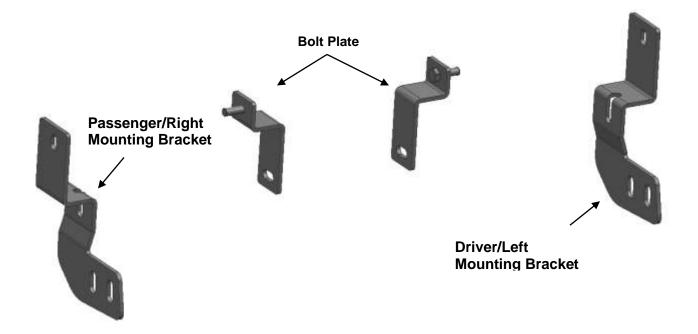

## **PARTS LIST:**

| 1 | Driver/Left Mounting Bracket     | 8 | Flat Washer D12 (12X37X3mm) |
|---|----------------------------------|---|-----------------------------|
| 1 | Passenger/Right Mounting Bracket | 4 | Hex Nut M10                 |
| 2 | Bolt Plate M10X30                | 4 | Hex Nut M12                 |
| 4 | Lock Washer D10                  | 2 | Hex Bolt M10_35             |
| 4 | Lock Washer D12                  | 4 | Hex Bolt M12_40             |
| 6 | Flat Washer D10 (10×30×2.5mm)    |   |                             |

## PROCEDURE:

- 1. REMOVE CONTENTS FROM BOX. VERIFY ALL PARTS ARE PRESENT. READ INSTRUCTIONS CAREFULLY BEFORE STARTING INSTALLATION. CUTTING IS REQUIRED. ASSISTANCE IS RECOMMENDED.
- 2. Use standard parts Lock Washer D10, Flat Washer D10, Hex Nut M10 and Hex Bolt M10\_35 to fix mounting brackets and bolt plates on girder.
- **3.** Use standard parts Lock Washer D12, Flat Washer D12 (12X37X3mm), Hex Nut M12 and Hex Bolt M12 40 to install bull bar on step 2 brackets.