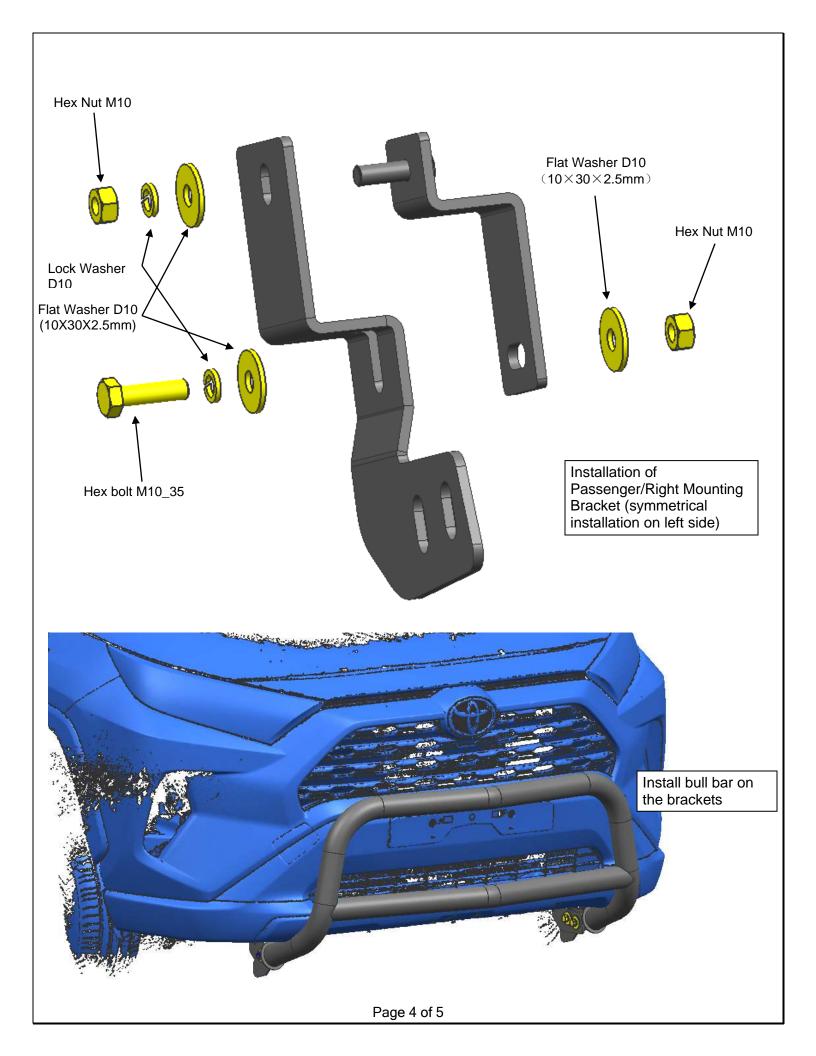

## **PARTS LIST:**

| 1 | Driver/Left Mounting Bracket     | 8 | Flat Washer D12 (12X37X3mm) |
|---|----------------------------------|---|-----------------------------|
| 1 | Passenger/Right Mounting Bracket | 4 | Hex Nut M10                 |
| 2 | Bolt Plate M10X30                | 4 | Hex Nut M12                 |
| 4 | Lock Washer D10                  | 2 | Hex Bolt M10_35             |
| 4 | Lock Washer D12                  | 4 | Hex Bolt M12_40             |
| 6 | Flat Washer D10 (10×30×2.5mm)    |   |                             |

## PROCEDURE:

- 1. REMOVE CONTENTS FROM BOX. VERIFY ALL PARTS ARE PRESENT. READ INSTRUCTIONS CAREFULLY BEFORE STARTING INSTALLATION. CUTTING IS REQUIRED. ASSISTANCE IS RECOMMENDED.
- 2. Use standard parts Lock Washer D10, Flat Washer D10, Hex Nut M10 and Hex Bolt M10\_35 to fix mounting brackets and bolt plates on girder.
- **3.** Use standard parts Lock Washer D12, Flat Washer D12 (12X37X3mm), Hex Nut M12 and Hex Bolt M12 40 to install bull bar on step 2 brackets.