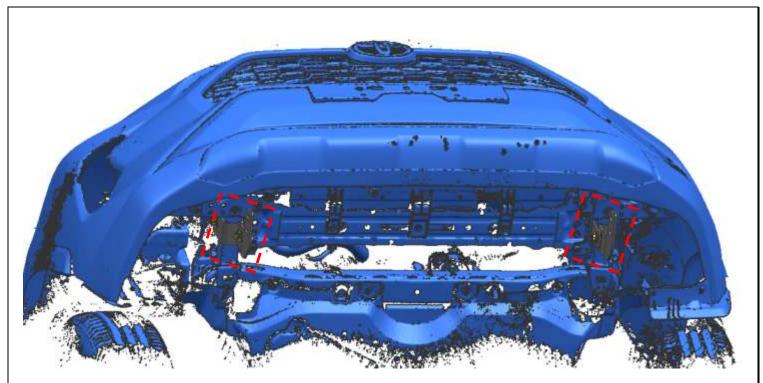

## PROCEDURE:

- 1. REMOVE CONTENTS FROM BOX. VERIFY ALL PARTS ARE PRESENT. READ INSTRUCTIONS CAREFULLY BEFORE STARTING INSTALLATION. CUTTING IS REQUIRED. ASSISTANCE IS RECOMMENDED.
- 2. Use standard parts Lock Washer D10, Flat Washer D10, Hex Nut M10 and Hex Bolt M10\_35 to fix mounting brackets and bolt plates on girder.
- **3.** Use standard parts Lock Washer D12, Flat Washer D12 (12X37X3mm), Hex Nut M12 and Hex Bolt M12 40 to install bull bar on step 2 brackets.