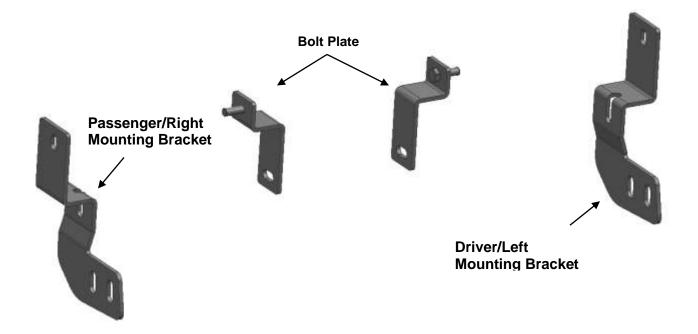

## **PARTS LIST:**

| 1 | Driver/Left Mounting Bracket     | 8 | Flat Washer D12 (12X37X3mm) |
|---|----------------------------------|---|-----------------------------|
| 1 | Passenger/Right Mounting Bracket | 4 | Hex Nut M10                 |
| 2 | Bolt Plate M10X30                | 4 | Hex Nut M12                 |
| 4 | Lock Washer D10                  | 2 | Hex Bolt M10_35             |
| 4 | Lock Washer D12                  | 4 | Hex Bolt M12_40             |
| 6 | Flat Washer D10 (10×30×2.5mm)    |   |                             |