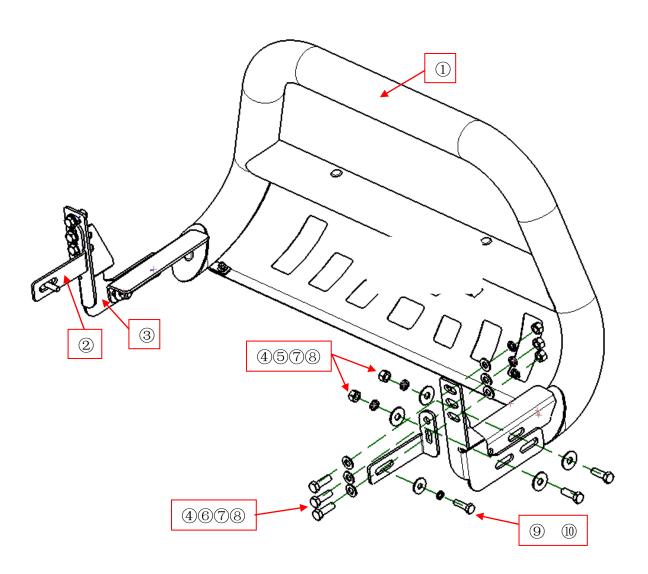

#### PART LIST

| NO.                                            | NAME               | QTY | REMARK     | NO. | NAME                       | QTY | REMARK      |
|------------------------------------------------|--------------------|-----|------------|-----|----------------------------|-----|-------------|
| 1                                              | Bull Bar           | 2   |            | 7   | Spring Washer              | 10  | Ф12         |
| 2                                              | Bracket            | 2   |            | 8   | Hexagon Nut                | 10  | M12         |
| 3                                              | Fitting Kit        | 2   |            | 9   | Hexagon Bolt (thin thread) | 2   | M10*1.25*35 |
| 4                                              | Hexagon Bolt       | 10  | M12x35     | 10  | Spring Washer              | 2   | Ф10         |
| (5)                                            | Extra Large Washer | 8   | Ф12х35х3.0 | 11) | Large Washer               | 2   | Ф10х30х2.5  |
| 6                                              | Flat Washer        | 12  | Ф12x25x2.5 |     |                            |     |             |
| Note: It is the same way to install both sides |                    |     |            |     |                            |     |             |

### **INSTALLATION PICTURE**

Disclaimer: Caused due to improper installation initiates some related problem and losses, are beyond our company's quality assurance.