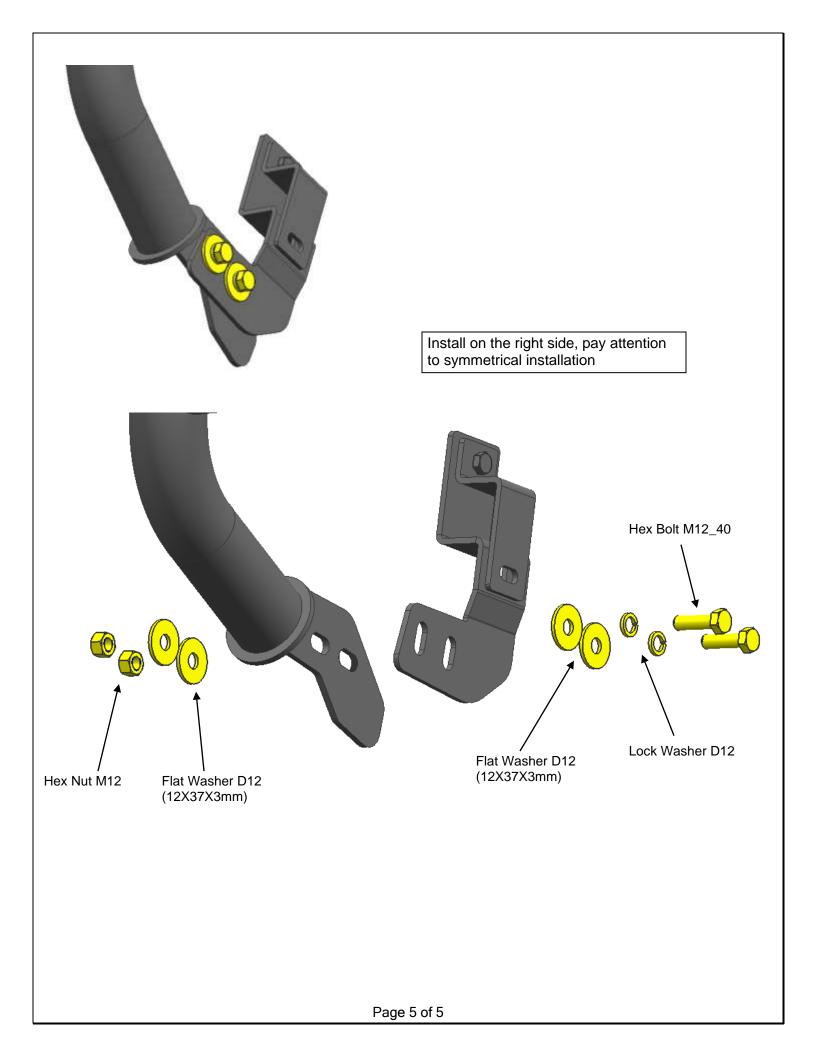

## PROCEDURE:

- 1. REMOVE CONTENTS FROM BOX. VERIFY ALL PARTS ARE PRESENT. READ INSTRUCTIONS CAREFULLY BEFORE STARTING INSTALLATION. CUTTING IS REQUIRED. ASSISTANCE IS RECOMMENDED.
- 2. Use standard parts Lock Washer D10, Flat Washer D10, Hex Nut M10 and Hex Bolt M10\_35 to fix mounting brackets and bolt plates on girder.
- **3.** Use standard parts Lock Washer D12, Flat Washer D12 (12X37X3mm), Hex Nut M12 and Hex Bolt M12 40 to install bull bar on step 2 brackets.