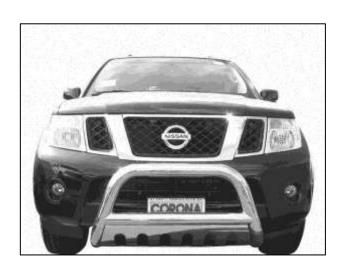

## **INSTALLATION INSTRUCTIONS**

PART # MBB-NIC6105 MAX BULL BAR FOR NISSAN PATHFINDER 08-12