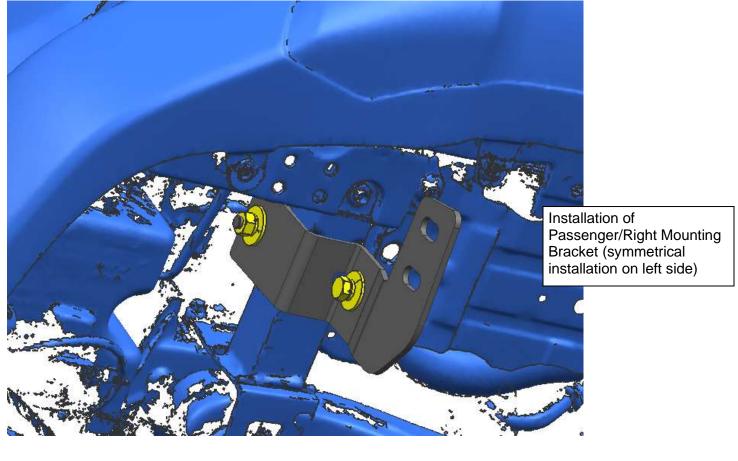

## PROCEDURE:

- 1. REMOVE CONTENTS FROM BOX. VERIFY ALL PARTS ARE PRESENT. READ INSTRUCTIONS CAREFULLY BEFORE STARTING INSTALLATION. CUTTING IS REQUIRED. ASSISTANCE IS RECOMMENDED.
- 2. Use standard parts Lock Washer D10, Flat Washer D10, Hex Nut M10 and Hex Bolt M10\_35 to fix mounting brackets and bolt plates on girder.
- **3.** Use standard parts Lock Washer D12, Flat Washer D12 (12X37X3mm), Hex Nut M12 and Hex Bolt M12\_40 to install bull bar on step 2 brackets.