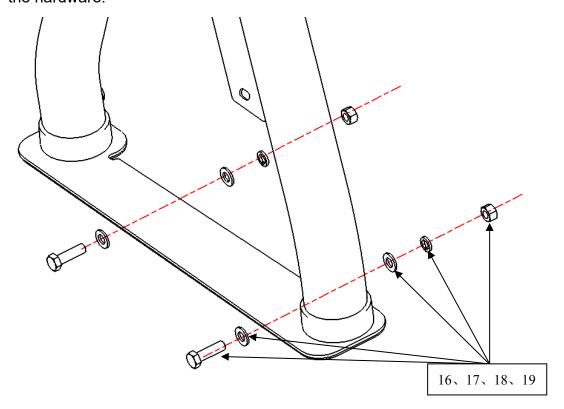

Step4: Using wrench 8, install support plate 6 and gum cover 26 with part 12.

Step 5: Fix the roll bar on the trunk with parts 16/17/18/19 (need to drill the trunk if there's no installation holes). Test and make sure that the roll bar is steadily fixed, and then tighten all the hardware.