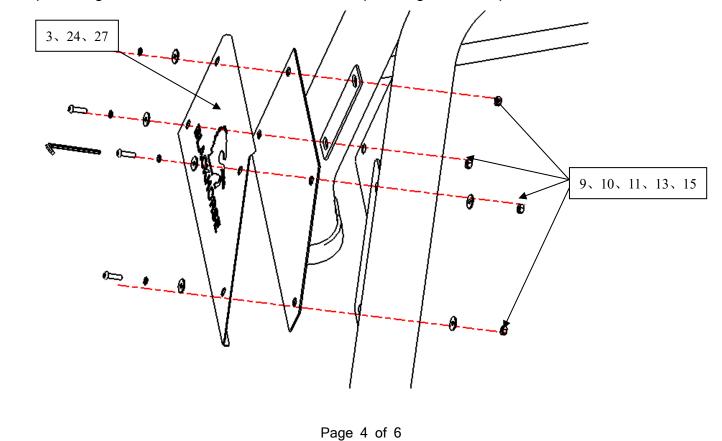

# **Installation Figure:**

Step 1: Verify all parts are present.

Step 2: Use wrench 23 to install 1/2 main pipes and connecting plate 5 together with parts 14/20/21/22/25 as shown.

Step3: Using wrench 9, install 3/24/27 decoration plate together with parts 10/11/13/15 as shown.