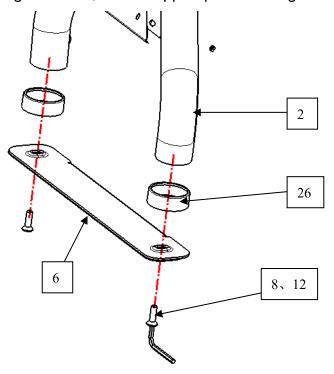

Step4: Using wrench 8, install support plate 6 and gum cover 26 with part 12.

Step 5: Fix the roll bar on the trunk with parts 16/17/18/19 (need to drill the trunk if there's no installation holes). Test and make sure that the roll bar is steadily fixed, and then tighten all the hardware.