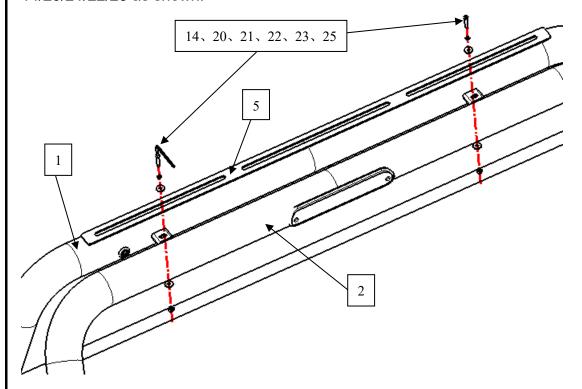

# **Installation Figure:**

Step 1: Verify all parts are present.

Step 2: Use wrench 23 to install 1/2 main pipes and connecting plate 5 together with parts 14/20/21/22/25 as shown.

Step3: Using wrench 9, install 3/24/27 decoration plate together with parts 10/11/13/15 as shown.