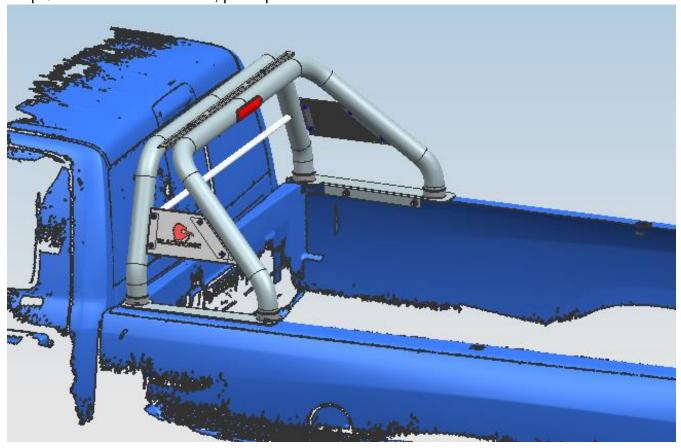

# **Installation Figure:**

Step 1: Verify all parts are present.

Step 2: Use wrench 23 to install 1/2 main pipes and connecting plate 5 together with parts 14/20/21/22/25 as shown.

Step3: Using wrench 9, install 3/24/27 decoration plate together with parts 10/11/13/15 as shown.

Step4: Using wrench 8, install support plate 6 and gum cover 26 with part 12.

Step 5: Fix the roll bar on the trunk with parts 16/17/18/19 (need to drill the trunk if there's no installation holes). Test and make sure that the roll bar is steadily fixed, and then tighten all the hardware.