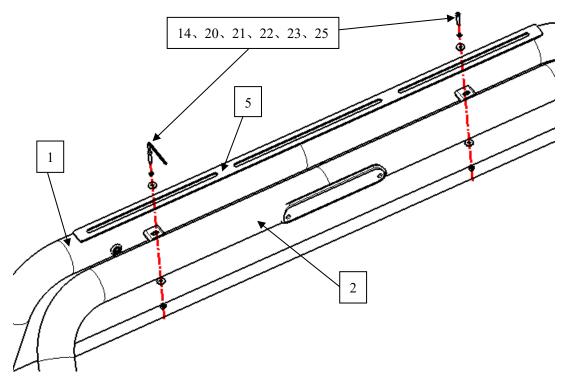

## Installation Steps Installation Figure:

Step 1: Verify all parts are present.

Step 2: Use wrench 23 to install 1/2 main pipes and connecting plate 5 together with parts 14/20/21/22/25 as shown.

Step3: Using wrench 9, install 3/24/27 decoration plate together with parts 10/11/13/15 as shown.