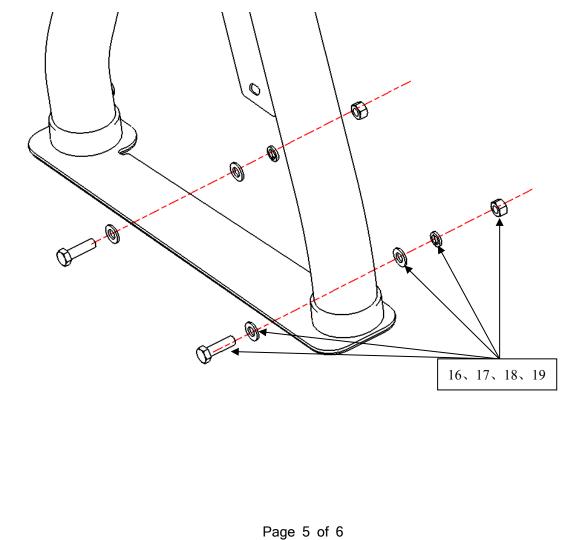

SS CLASSIC ROLL BAR FOR 09-18 DODGE RAM 1500 FLAT BASE WITH LED BRAKE LIGHT Step4: Using wrench 8, install support plate 6 and gum cover 26 with part 12.

Step 5: Fix the roll bar on the trunk with parts 16/17/18/19 (need to drill the trunk if there's no installation holes). Test and make sure that the roll bar is steadily fixed, and then tighten all the hardware.