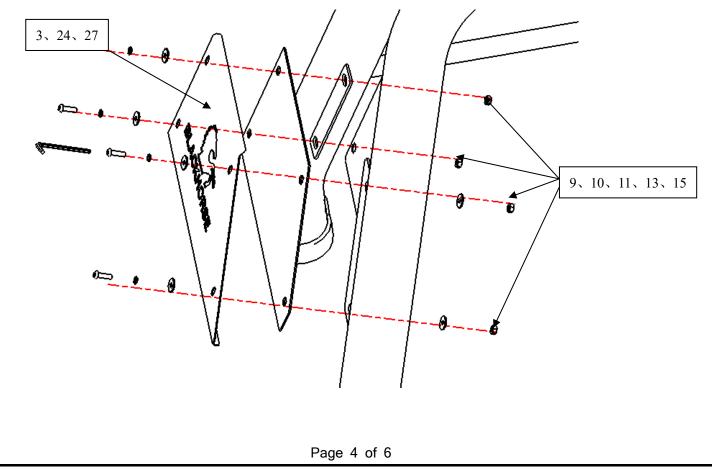

## Installation Steps Installation Figure:

Step 1: Verify all parts are present.

Step 2: Use wrench 23 to install 1/2 main pipes and connecting plate 5 together with parts 14/20/21/22/25 as shown.

Step3: Using wrench 9, install 3/24/27 decoration plate together with parts 10/11/13/15 as shown.