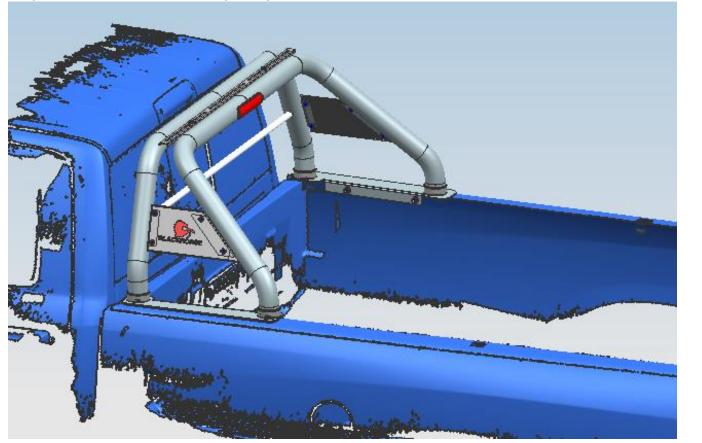

## Installation Steps Installation Figure:

Step 1: Verify all parts are present.

Step 2: Use wrench 23 to install 1/2 main pipes and connecting plate 5 together with parts 14/20/21/22/25 as shown.

Step3: Using wrench 9, install 3/24/27 decoration plate together with parts 10/11/13/15 as shown.

SS CLASSIC ROLL BAR FOR 09-18 DODGE RAM 1500 FLAT BASE WITH LED BRAKE LIGHT Step4: Using wrench 8, install support plate 6 and gum cover 26 with part 12.

Step 5: Fix the roll bar on the trunk with parts 16/17/18/19 (need to drill the trunk if there's no installation holes). Test and make sure that the roll bar is steadily fixed, and then tighten all the hardware.

SS CLASSIC ROLL BAR FOR 09-18 DODGE RAM 1500 FLAT BASE WITH LED BRAKE LIGHT Step 6: Installation is finished, pick up all tools.