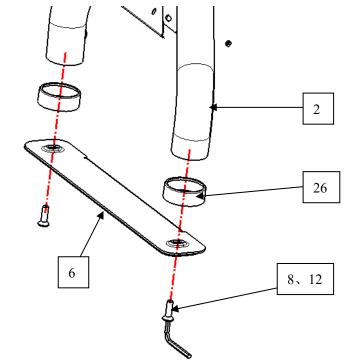

SS CLASSIC ROLL BAR FOR 09-18 DODGE RAM 1500 FLAT BASE WITH LED BRAKE LIGHT Step4: Using wrench 8, install support plate 6 and gum cover 26 with part 12.

Step 5: Fix the roll bar on the trunk with parts 16/17/18/19 (need to drill the trunk if there's no installation holes). Test and make sure that the roll bar is steadily fixed, and then tighten all the hardware.