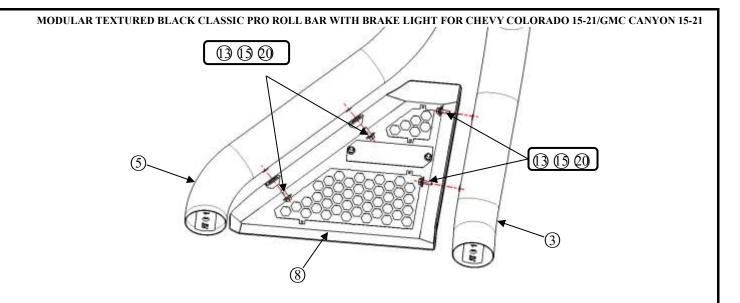

**Step 3:** Assemble left decoration plate (a) and right decoration plate (b) with standard parts (c) (15 O), the standard parts can be pre-tightened (During installation if you find the place is not enough, can adjust the gap size of the middle tube position in Step 2.