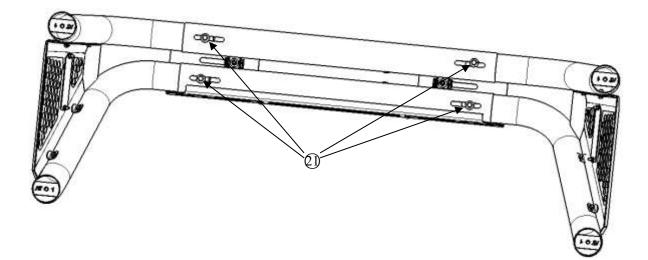

**Step 4:** After the preceding components are preinstalled, connect the side tube and middle tube with standard part 2 .(To adjust tubes to appropriate position, lock tighten all accessories except standard part 2) PS: These adjustable holes can control the width of roll bar.