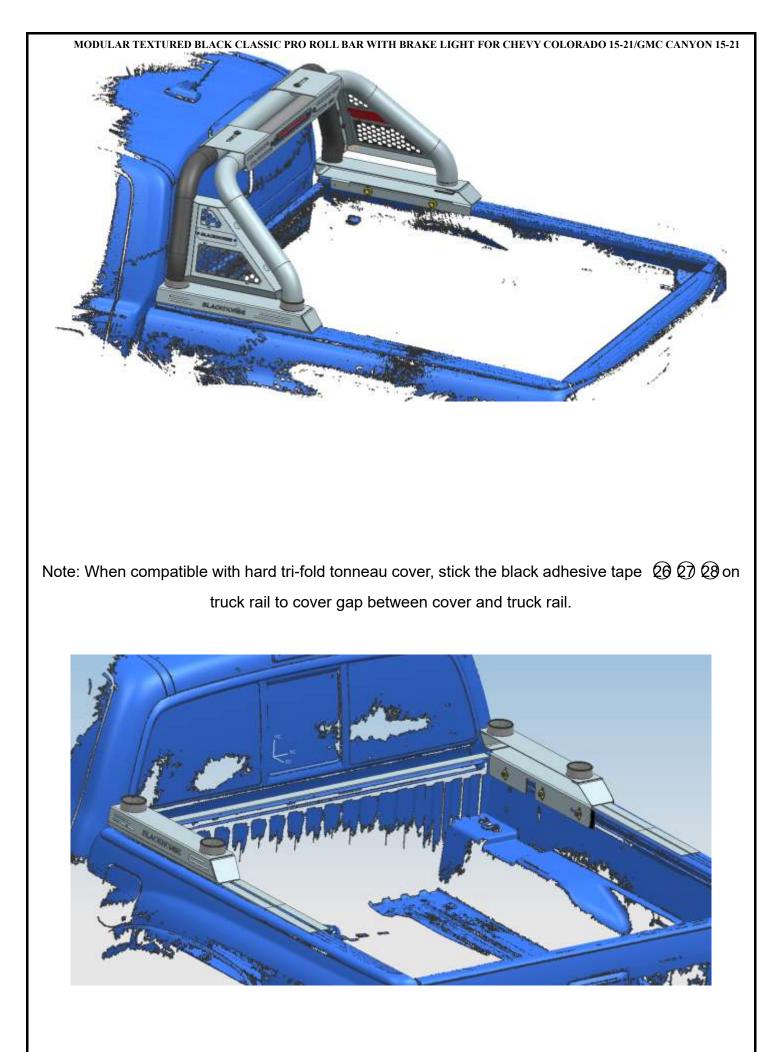

| MODULAR TEXTURED BLACK CLASSIC PRO ROLL BAR WITH BRAKE LIGHT FOR CHEVY COLORADO 15-21/GMC CANYON 15-21 |    |                                        |    |   |                                    |  |  |  |
|--------------------------------------------------------------------------------------------------------|----|----------------------------------------|----|---|------------------------------------|--|--|--|
| 24                                                                                                     | 2  | Rear end cover (L/R)                   | 25 | 4 | Roll bar gum cover                 |  |  |  |
| 26                                                                                                     | 1  | Black adhesive tape 1<br>(1600x35x5mm) | Ø  | 4 | Black adhesive tape 2 (250x35x5mm) |  |  |  |
| 28                                                                                                     | 4  | Black adhesive tape 3 (250x35x3mm)     | 29 | 1 | Allen wrench S=4                   |  |  |  |
| 30                                                                                                     | 1  | Allen wrench S=6                       | 31 | 6 | CO<br>Lock washer D10              |  |  |  |
| 32                                                                                                     | 12 | Large flat washer D10                  | 33 | 6 | M10 HEX NUT                        |  |  |  |
| 34                                                                                                     | 6  | Hex head bots M10_35                   | 35 | 4 | Hex bolts M10_45                   |  |  |  |
| 36                                                                                                     | 4  | Bolt & Washer Assembly M6_20           |    |   |                                    |  |  |  |