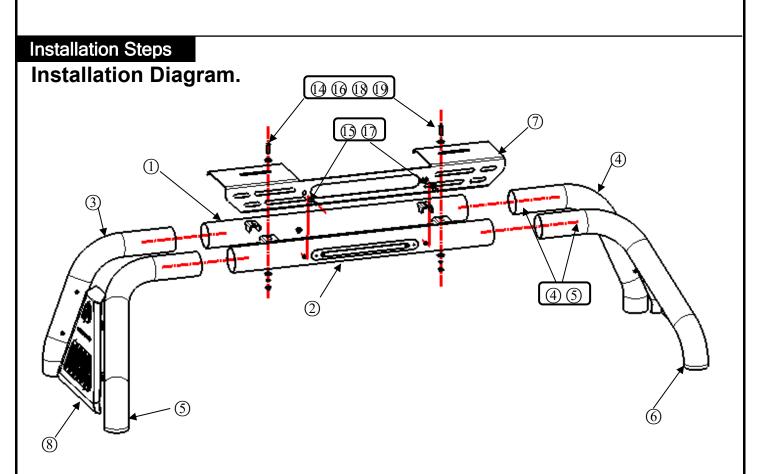

MODULAR TEXTURED BLACK CLASSIC PRO ROLL BAR WITH BRAKE LIGHT FOR CHEVY COLORADO 15-21/GMC CANYON 15-21

Step 1: Verify all parts are present.

**Step 2:** Put these parts in the corresponding positions according to the above installation diagram, assemble the tubes parts each other and ensure the roll bar can stand up. Install front middle tube (1), rear middle tube (2) and middle decoration plate (7) with standard parts (19) (17) and (14) (16) (18) (19). (Do not lock tighten standard parts to provide sufficient adjustment space for subsequent installation)

**Step 3:** Assemble left decoration plate (a) and right decoration plate (b) with standard parts (c) (15 O), the standard parts can be pre-tightened (During installation if you find the place is not enough, can adjust the gap size of the middle tube position in Step 2.

**Step 4:** After the preceding components are preinstalled, connect the side tube and middle tube with standard part 2 .(To adjust tubes to appropriate position, lock tighten all accessories except standard part 2) PS: These adjustable holes can control the width of roll bar.