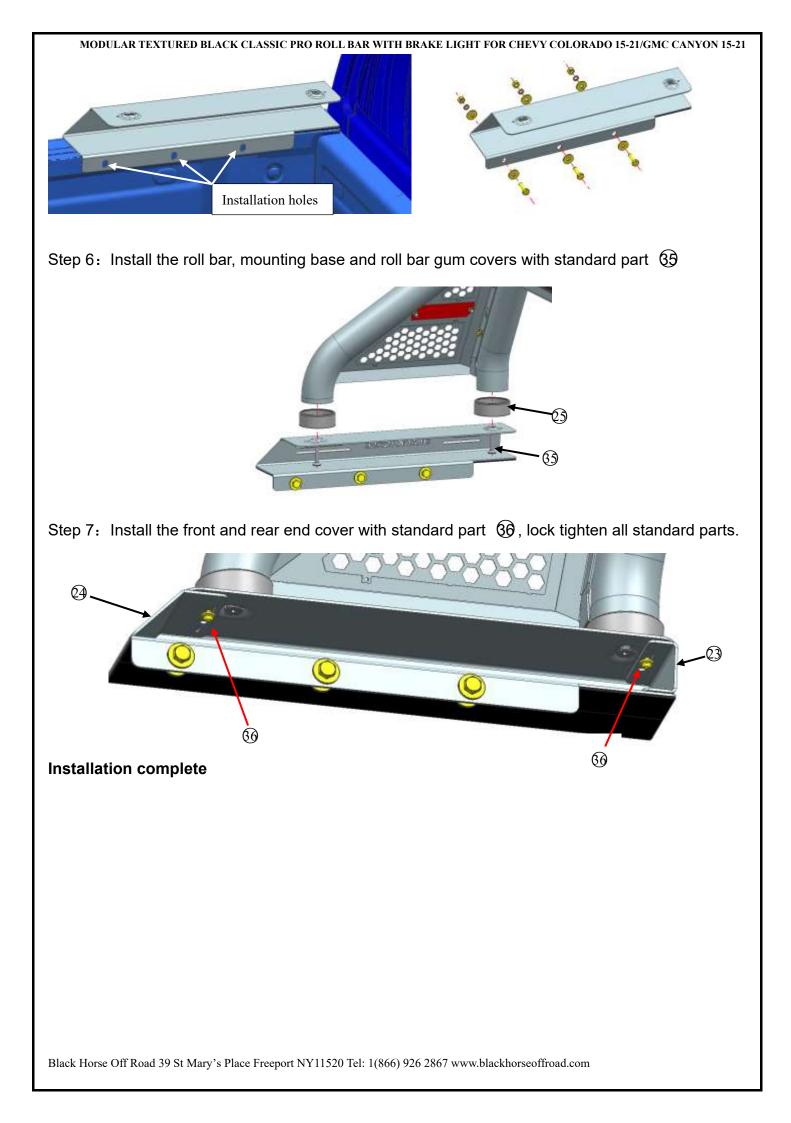

**Step 5:** Put mounting base(L/R) on both sides of the truck rail, to adjust the mounting base on suitable position, then mark down the installation holes for drilling(Ps: To make sure the drilling holes can go through with M10 standard parts). Install the mounting base on truck rail with standard parts (3) (3) (3) (3) (3) (3) (3) (3) (3) (3) (3) (3) (3) (3) (3) (3) (3) (3) (3) (3) (3) (3) (3) (3) (3) (3) (3) (3) (3) (3) (3) (3) (3) (3) (3) (3) (3) (3) (3) (3) (3) (3) (3) (3) (3) (3) (3) (3) (3) (3) (3) (3) (3) (3) (3) (3) (3) (3) (3) (3) (3) (3) (3) (3) (3) (3) (3) (3) (3) (3) (3) (3) (3) (3) (3) (3) (3) (3) (3) (3) (3) (3) (3) (3) (3) (3) (3) (3) (3) (3) (3) (3) (3) (3) (3) (3) (3) (3) (3) (3) (3) (3) (3) (3) (3) (3) (3) (3) (3) (3) (3) (3) (3) (3) (3) (3) (3) (3) (3) (3) (3) (3) (3) (3) (3) (3) (3) (3) (3) (3) (3) (3) (3) (3) (3) (3) (3) (3) (3) (3) (3) (3) (3) (3) (3) (3) (3) (3) (3) (3) (3) (3) (3) (3) (3) (3) (3) (3) (3) (3) (3) (3) (3) (3) (3) (3) (3) (3) (3) (3) (3) (3) (3) (3) (3) (3) (3) (3) (3) (3) (3) (3) (3) (3) (3) (3) (3) (3) (3) (3) (3) (3) (3) (3) (3) (3) (3) (3) (3) (3) (3) (3) (3) (3) (3) (3) (3) (3) (3) (3) (3) (3) (3) (3) (3) (3) (3) (3) (3) (3) (3) (3) (3) (3) (3) (3) (3) (3) (3) (3) (3) (3) (3) (3) (3) (3) (3) (3) (3) (3) (3) (3) (3) (3) (3) (3) (3) (3) (3) (3) (3) (3) (3) (3) (3) (3) (3) (3) (3) (3) (3) (3) (3) (3) (3) (3) (3) (3) (3) (3) (3) (3) (3) (3) (3) (3) (3) (3) (3) (3) (3) (3) (3) (3) (3) (3) (3) (3) (3) (3)

| MODULAR TEXTURED BLACK CLASSIC PRO ROLL BAR WITH BRAKE LIGHT FOR CHEVY COLORADO 15-21/GMC CANYON 15-21 |    |                                        |    |   |                                    |  |  |  |
|--------------------------------------------------------------------------------------------------------|----|----------------------------------------|----|---|------------------------------------|--|--|--|
| 24                                                                                                     | 2  | Rear end cover (L/R)                   | 25 | 4 | Roll bar gum cover                 |  |  |  |
| 26                                                                                                     | 1  | Black adhesive tape 1<br>(1600x35x5mm) | Ø  | 4 | Black adhesive tape 2 (250x35x5mm) |  |  |  |
| 28                                                                                                     | 4  | Black adhesive tape 3 (250x35x3mm)     | 29 | 1 | Allen wrench S=4                   |  |  |  |
| 30                                                                                                     | 1  | Allen wrench S=6                       | 31 | 6 | CO<br>Lock washer D10              |  |  |  |
| 32                                                                                                     | 12 | Large flat washer D10                  | 33 | 6 | M10 HEX NUT                        |  |  |  |
| 34                                                                                                     | 6  | Hex head bots M10_35                   | 35 | 4 | Hex bolts M10_45                   |  |  |  |
| 36                                                                                                     | 4  | Bolt & Washer Assembly M6_20           |    |   |                                    |  |  |  |