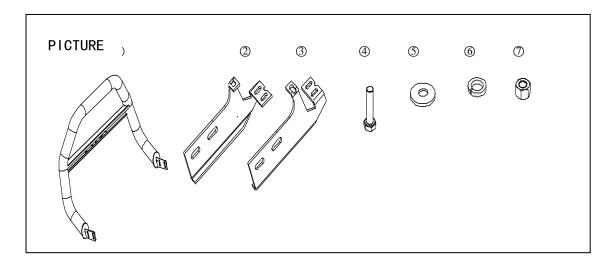

### **SPARE PARTS**

| NO. | DESCRIPTION | QUANITY | MEASURE | NO.        | DESCRIPTION   | QUANITY | MEASURE |
|-----|-------------|---------|---------|------------|---------------|---------|---------|
| 1   | GRILL GUARD | 1       |         | 5          | FLAT WASHER   | 8       | 12mm    |
| 2   | BRACKET L   | 1       |         | 6          | SPRING WASHER | 4       | 12mm    |
| 3   | BRACKET R   | 1       |         | $\bigcirc$ | HEX NUT       | 4       | M12     |
| 4   | HEX BOLT    | 4       | M12X35  |            |               |         |         |

#### **INSTALLING STEP**

STEP ONE: REFER TO THE SPARE PARTS LIST AND DISTINGUISH THE LEFT AND RIGHT BRAKCET. MAKE SURE PARTS ARE OK.

TEP TWO: INSTALL THE BRACKET AS BELOW.

- 1、 REMOVE THE FRONT SKID PLATE. THEN SEE THE ORIGINAL BOLTS AS BELOW.
- 2. REMOVE THE ORIGINAL BOLTS, AND INSTALL THE RIGHT BRACKET ( SAME INSTALLING WAY FOR THE LEFT BRACKET).