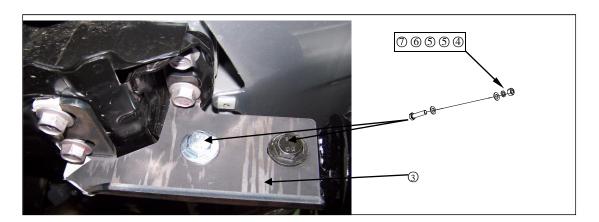

3、INSTALL ① WITH BRACKETS AND TIGHTEN BOLTS. SEE THE PICTURE BELOW.

STEP THREE: MAKRE SURE BOLTS ARE TIGHTENED AND THE GRILL GUARD IS FIXING STRONG ENOUGH.

STEP FOUR: FINISH.

**NOTE:** DAMAGE ARISING FROM INCORRECT INSTALLATION AND USAGE IS OUT OF OUR QUALITY.