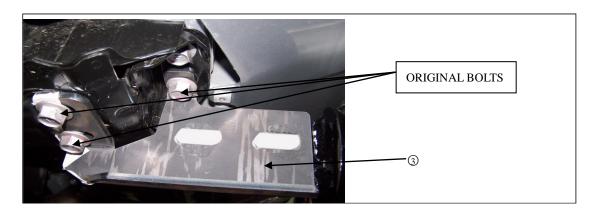

#### **INSTALLING STEP**

STEP ONE: REFER TO THE SPARE PARTS LIST AND DISTINGUISH THE LEFT AND RIGHT BRAKCET. MAKE SURE PARTS ARE OK.

TEP TWO: INSTALL THE BRACKET AS BELOW.

- 1、 REMOVE THE FRONT SKID PLATE. THEN SEE THE ORIGINAL BOLTS AS BELOW.
- 2. REMOVE THE ORIGINAL BOLTS, AND INSTALL THE RIGHT BRACKET ( SAME INSTALLING WAY FOR THE LEFT BRACKET).