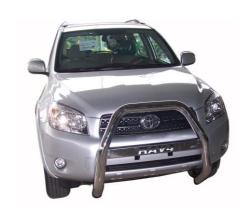

# **INSTALLATION INSTRUCTION**

PART NO.BB2591

**BULL BAR W/O SKID PLATE FOR TOYOTA RAV4 96-05** 

### **SPECIALITY:**

- 1) THOUGHTFUL DESIGN FOR MATCHING YOUR VEHICLE PROPERLY TO SHOW YOUR PERSONALITY.
- 2) NO DRILLING AND EASY INSTALLATION.