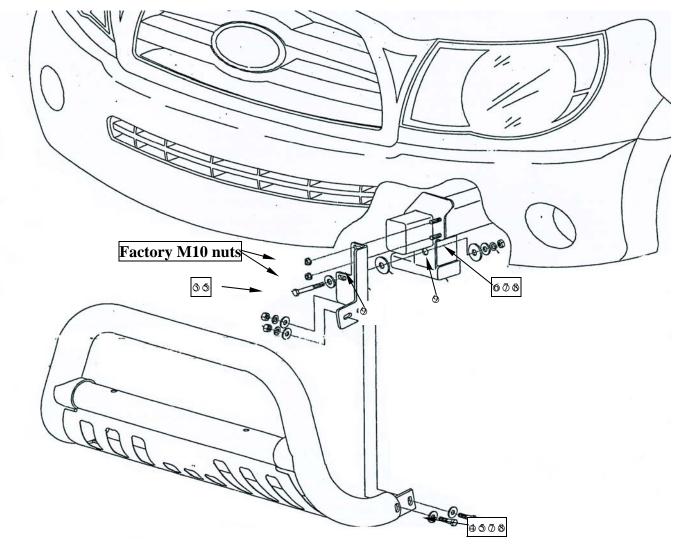

## PART#:CBB-TOD1109SP BULL BAR FOR TOYOTA TACOMA 05-15

## ATTENTION

- ≓ Read the instructions completely before you begin the installation. NOTE: Pictures are for reference only, actual brackets may be different. Installation is the same.
- $\Rightarrow$  You may need to periodically to re-tighten all hardware, such as one month or two month.

## PART LIST

| No. | Name                     | Qty | Remarks | No. | Name             | Qty | Remarks |
|-----|--------------------------|-----|---------|-----|------------------|-----|---------|
| Φ   | Bull bar                 | 1   |         | 6   | Flat washer(big) | 2   | 10mm    |
| 0   | Bracket (left and right) | 2   |         | Ø   | Spring washer    | 6   | 10mm    |
| 3   | Hex bolt                 | 2   | M10×120 | 8   | Hex nut          | 6   | 10mm    |
| 4   | Hex bolt                 | 4   | M10×30  | 9   | Spacer washer    | 4   | 12mm    |
| 5   | Flat washer              | 10  | 10mm    |     |                  |     |         |