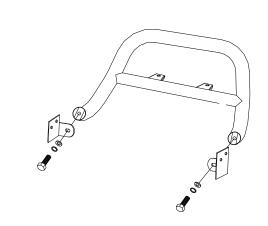

STEP4: ATTACH DRIVER SIDE BRACKET TO THE DOWN LOOP USING M12 BOLT, Ф12 FLAT WAHSER, Ф12 LOCK WASHER AND M12 HEX NUT.HAND TIGHTEN. REPEAT FOR OPPOSITE SIDE, SEE FIGURE 2.

NOTE: BRACKETS ATTACH TO THE INSIDE FACE OF TIE DOWN LOOP.

STEP5: ATTACH SAFARI BAR HOOP TO TOP BTACKETS USING M12 HEX BOLT, Φ12 FLAT WASHER AND Φ12 LOCK WASHERS, HAND TIGHTEN. SEE FIGURE 1.

STEPL. CENTER AND LEVEL SAFARI BAR. TIGHTEN AND TORQUE FASTENERS TO LOSFT.LBS.