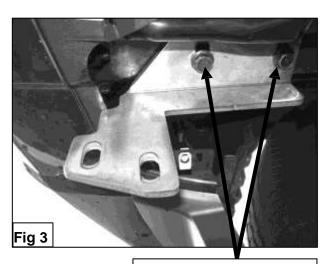

**For stainless steel**: Aluminum polish may be used to polish small scratches and scuffs on the finish. Mild soap may be used also to clean the Sidebar.

For gloss black finishes: Mild soap may be used to clean the Sidebar.

## (Passenger Side Installation Shown)

Remove Factory Tow Hooks Bolts

Replace factory bolts with the included:
12-1.25 x 35mm Hex Bolts
12mm Lock Washers
12mm Flat Washers

12-1.75mm x 35mm Hex Bolts 12mm Lock Washers 12mm Hex Nuts 12mm Flat Washers