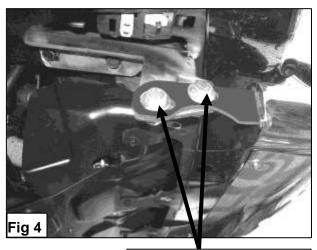

## (Passenger Side Installation Shown)

Remove Factory Tow Hooks Bolts

Replace factory bolts with the included:
12-1.25 x 35mm Hex Bolts
12mm Lock Washers
12mm Flat Washers

12-1.75mm x 35mm Hex Bolts 12mm Lock Washers 12mm Hex Nuts 12mm Flat Washers