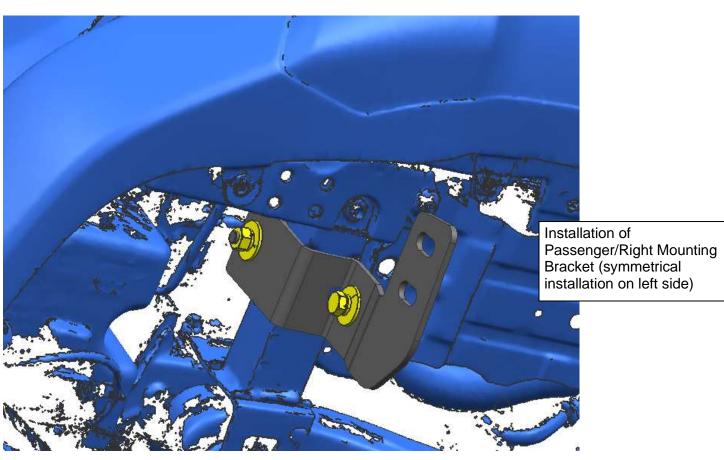

## **PARTS LIST:**

| 1 | Driver/Left Mounting Bracket     | 8 | Flat Washer D12 (12X37X3mm) |
|---|----------------------------------|---|-----------------------------|
| 1 | Passenger/Right Mounting Bracket | 4 | Hex Nut M10                 |
| 2 | Bolt Plate M10X30                | 4 | Hex Nut M12                 |
| 4 | Lock Washer D10                  | 2 | Hex Bolt M10_35             |
| 4 | Lock Washer D12                  | 4 | Hex Bolt M12_40             |
| 6 | Flat Washer D10 (10×30×2.5mm)    |   |                             |

## PROCEDURE:

- 1. REMOVE CONTENTS FROM BOX. VERIFY ALL PARTS ARE PRESENT. READ INSTRUCTIONS CAREFULLY BEFORE STARTING INSTALLATION. CUTTING IS REQUIRED. ASSISTANCE IS RECOMMENDED.
- 2. Use standard parts Lock Washer D10, Flat Washer D10, Hex Nut M10 and Hex Bolt M10\_35 to fix mounting brackets and bolt plates on girder.
- **3.** Use standard parts Lock Washer D12, Flat Washer D12 (12X37X3mm), Hex Nut M12 and Hex Bolt M12 40 to install bull bar on step 2 brackets.