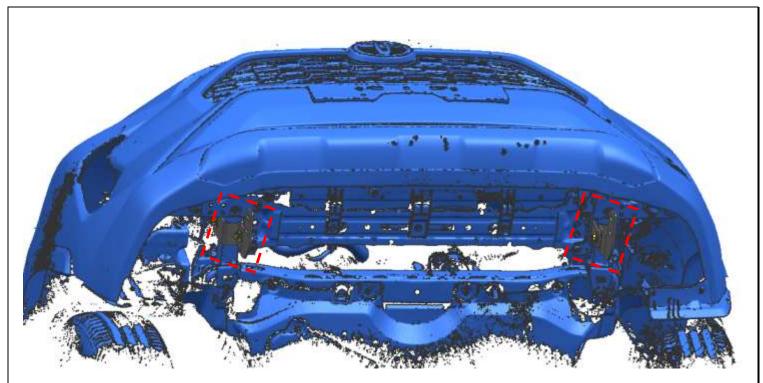

## **PARTS LIST:**

| 1 | Driver/Left Mounting Bracket     | 8 | Flat Washer D12 (12X37X3mm) |
|---|----------------------------------|---|-----------------------------|
| 1 | Passenger/Right Mounting Bracket | 4 | Hex Nut M10                 |
| 2 | Bolt Plate M10X30                | 4 | Hex Nut M12                 |
| 4 | Lock Washer D10                  | 2 | Hex Bolt M10_35             |
| 4 | Lock Washer D12                  | 4 | Hex Bolt M12_40             |
| 6 | Flat Washer D10 (10×30×2.5mm)    |   |                             |

## PROCEDURE:

- 1. REMOVE CONTENTS FROM BOX. VERIFY ALL PARTS ARE PRESENT. READ INSTRUCTIONS CAREFULLY BEFORE STARTING INSTALLATION. CUTTING IS REQUIRED. ASSISTANCE IS RECOMMENDED.
- 2. Use standard parts Lock Washer D10, Flat Washer D10, Hex Nut M10 and Hex Bolt M10\_35 to fix mounting brackets and bolt plates on girder.
- **3.** Use standard parts Lock Washer D12, Flat Washer D12 (12X37X3mm), Hex Nut M12 and Hex Bolt M12 40 to install bull bar on step 2 brackets.