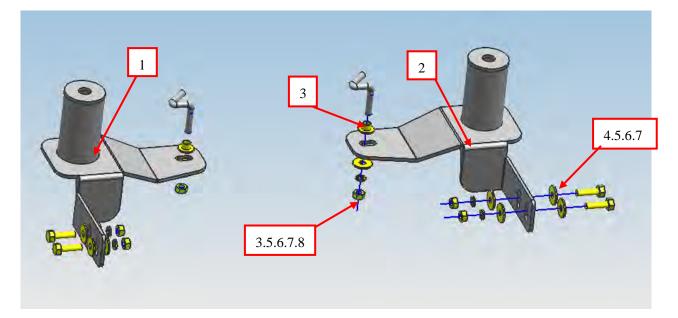

| NO.                                                                     | NAME                | QTY | REMARK     | NO. | NAME          | QTY | REMARK |
|-------------------------------------------------------------------------|---------------------|-----|------------|-----|---------------|-----|--------|
| 1                                                                       | Bracket(Left)       | 1   |            | 6   | Spring Washer | 6   | Φ10    |
| 2                                                                       | Bracket(Right)      | 1   |            | 7   | Hexagon Nut   | 6   | M10    |
| 3                                                                       | Shaped Bolts Sleeve | 2   |            | 8   | Shaped Bolts  | 2   | M10    |
| 4                                                                       | Hexagon Bolt        | 4   | M10*35     | 9   |               |     |        |
| 5                                                                       | Large Washer        | 10  | Φ10*30*2.5 | 10  |               |     |        |
| Note: The installation methods on the left and right sides are the same |                     |     |            |     |               |     |        |

Note: The installation methods on the left and right sides are the same.

## INSTALLATION PICTURE

## INSTALLATION STEP

Step 1: Refer to the Part List to check if all the hardware are included. Step 2: Install brackets (left/right) according to the bottom hole position of the vehicle, but do not fasten.

Step 3: Install running board on the brackets and then adjust brackets to the proper positions. Step 4: Check if all hard ware are installed and fasten all.

**Disclaimer**: Caused due to improper installation initiates or some related problem and losses, are beyond our company's quality assurance.