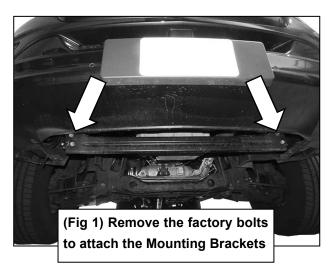

#### PROCEDURE:

- 1. REMOVE CONTENTS FROM BOX. VERIFY ALL PARTS ARE PRESENT. READ INSTRUCTIONS CAREFULLY BEFORE STARTING INSTALLATION. DRILLING IS REQUIRED. ASSISTANCE IS RECOMMENDED.
- 2. Starting on the Driver/Left side of the vehicle, locate the crossbar at the bottom of the frame, (Figure 1).
  - **a.** Remove the factory hardware attaching the crossbar on the Driver/Left side. **IMPORTANT:** Only remove the factory hardware one side at a time.
  - **b.** Select the Driver/Left Mounting Bracket.
  - **c.** Attach the Bracket to the frame with (2) 8mm x 30mm Hex Bolts, (2) 8mm Lock Washers and (2) 8mm x 24mm Flat Washers, **(Figures 2 & 3)**. **NOTE:** Determine the slots needed in the Mounting Bracket for model of vehicle. Do not tighten hardware.