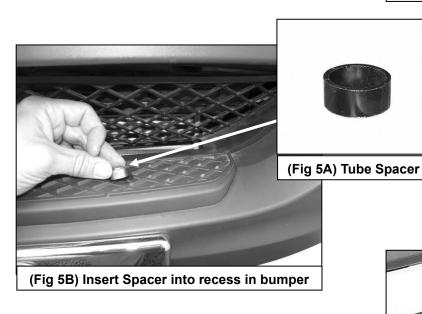

- 3. Repeat Step 2 to attach the Passenger/Right Mounting Bracket.
- **4.** Next, remove the (2) Torx bolts in the bottom of the opening in the front bumper step area, **(Figure 4)**. **NOTE:** Screws may be covered with plastic plugs. Place a Tube Spacer into the driver/left recess in the bumper cover, **(Figure 5A & 5B)**. Position the Driver/Left Center Bracket over the Tube Spacer. Attach the flat end of the Center Bracket to the Tube Spacer and bumper with (1) 8mm x 40mm Hex Bolt, (1) 8mm Lock Washer and (1) 8mm x 24mm STD Flat Washer, **(Figure 6)**. Do not tighten hardware. Repeat this **Step** to attach the Passenger/Right Center Bracket.
- 5. With assistance, position the Grille Guard up to the outside of the Mounting Brackets. Attach the Grille Guard to the Brackets with (6) 12mm Hex Bolts, (12) 12mm Flat Washers, (6) 12mm Lock Washers and (6) 12mm Hex Nuts, (Figures 7 & 8). Do not tighten hardware.
- **6.** Attach the Driver/Left Center Bracket to the Grille Guard with the included (1) 10mm x 30mm Button Head Bolt, (2) 10mm Flat Washers and (1) 10mm Nylon Lock Nut, **(Figure 9)**. Do not tighten hardware. Repeat this **Step** to attach the Passenger/Right Center Bracket to Grille Guard.
- **7.** Open the hood and remove the screw attaching the top of the grille to the Driver/Left side of the radiator core support, **(Figure 10)**.
- **8.** Select (1) Top Bracket. Attach the Top Bracket to the grille and core support with the included (1) ST4.8 x 45 Philip Screw and (1) 5mm Flat Washer, (**Figures 11 & 12**). Do not tighten hardware.
- **9.** Line up the outer end of the Top Bracket with the threaded insert in the bottom of the top tube on the Grille Guard. Attach the Bracket to the tube with (1) 8mm x 25mm Button Head Bolt, (1) 8mm Lock Washer and (1) 8mm x 16mm Small Flat Washer, **(Figures 13 & 14)**.
- 10. Repeat Steps 8—10 to attach the Passenger/Right Top Bracket.
- **11.** Level and adjust the Grille Guard and tighten all hardware.
- **12.** Do periodic inspections to the installation to make sure that all hardware is secure and tight.