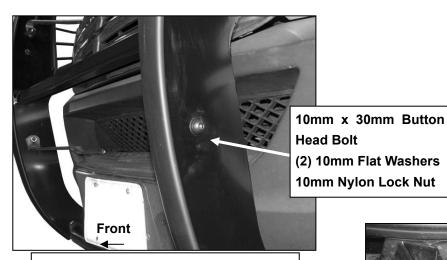

- 3. Repeat Step 2 to attach the Passenger/Right Mounting Bracket.
- **4.** Next, remove the (2) Torx bolts in the bottom of the opening in the front bumper step area, **(Figure 4)**. **NOTE:** Screws may be covered with plastic plugs. Place a Tube Spacer into the driver/left recess in the bumper cover, **(Figure 5A & 5B)**. Position the Driver/Left Center Bracket over the Tube Spacer. Attach the flat end of the Center Bracket to the Tube Spacer and bumper with (1) 8mm x 40mm Hex Bolt, (1) 8mm Lock Washer and (1) 8mm x 24mm STD Flat Washer, **(Figure 6)**. Do not tighten hardware. Repeat this **Step** to attach the Passenger/Right Center Bracket.
- 5. With assistance, position the Grille Guard up to the outside of the Mounting Brackets. Attach the Grille Guard to the Brackets with (6) 12mm Hex Bolts, (12) 12mm Flat Washers, (6) 12mm Lock Washers and (6) 12mm Hex Nuts, (Figures 7 & 8). Do not tighten hardware.
- **6.** Attach the Driver/Left Center Bracket to the Grille Guard with the included (1) 10mm x 30mm Button Head Bolt, (2) 10mm Flat Washers and (1) 10mm Nylon Lock Nut, **(Figure 9)**. Do not tighten hardware. Repeat this **Step** to attach the Passenger/Right Center Bracket to Grille Guard.
- **7.** Open the hood and remove the screw attaching the top of the grille to the Driver/Left side of the radiator core support, **(Figure 10)**.
- **8.** Select (1) Top Bracket. Attach the Top Bracket to the grille and core support with the included (1) ST4.8 x 45 Philip Screw and (1) 5mm Flat Washer, (**Figures 11 & 12**). Do not tighten hardware.
- **9.** Line up the outer end of the Top Bracket with the threaded insert in the bottom of the top tube on the Grille Guard. Attach the Bracket to the tube with (1) 8mm x 25mm Button Head Bolt, (1) 8mm Lock Washer and (1) 8mm x 16mm Small Flat Washer, **(Figures 13 & 14)**.
- 10. Repeat Steps 8—10 to attach the Passenger/Right Top Bracket.
- **11.** Level and adjust the Grille Guard and tighten all hardware.
- **12.** Do periodic inspections to the installation to make sure that all hardware is secure and tight.

(Fig 9) Attach Center Bracket to upright

(Fig 10) Remove factory screw