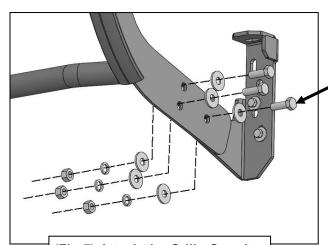

#### **Driver/Left Side Installation Pictured**

(Fig 7) Attach the Grille Guard to the Driver/Left Mounting Bracket

- (3) 12mm Hex Bolts
- (6) 12mm Flat Washers
- (3) 12mm Lock Washers
- (3) 12mm Hex Nuts