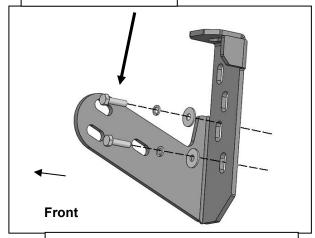

#### PROCEDURE:

- 1. REMOVE CONTENTS FROM BOX. VERIFY ALL PARTS ARE PRESENT. READ INSTRUCTIONS CAREFULLY BEFORE STARTING INSTALLATION. DRILLING IS REQUIRED. ASSISTANCE IS RECOMMENDED.
- 2. Starting on the Driver/Left side of the vehicle, locate the crossbar at the bottom of the frame, (Figure 1).
  - **a.** Remove the factory hardware attaching the crossbar on the Driver/Left side. **IMPORTANT:** Only remove the factory hardware one side at a time.
  - **b.** Select the Driver/Left Mounting Bracket.
  - **c.** Attach the Bracket to the frame with (2) 8mm x 30mm Hex Bolts, (2) 8mm Lock Washers and (2) 8mm x 24mm Flat Washers, **(Figures 2 & 3)**. **NOTE:** Determine the slots needed in the Mounting Bracket for model of vehicle. Do not tighten hardware.

#### **Driver/Left Side Installation Pictured**

8mm x 30mm Hex Bolt 8mm Lock Washer 8mm Flat Washer

(Fig 2) Attach the Driver/Left Mounting Bracket to the frame