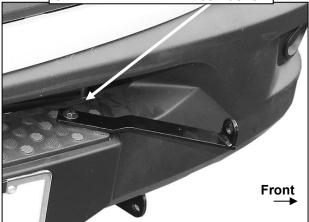

ing. Regular waxing is recommended to add a protective layer over the finish. Do not use any type of polish or wax that may contain abrasives that could damage the finish. **For stainless steel**: Aluminum polish may be used to polish small scratches and scuffs on the finish. Mild soap may be used also to clean the Grille Guard.

For gloss black finishes: Mild soap may be used to clean the Grille Guard.

#### **Driver/Left Side Installation Pictured**



8mm x 30mm Hex Bolt 8mm Lock Washer 8mm Flat Washer



(Fig 2) Attach the Driver/Left Mounting Bracket to the frame

#### **Driver/Left Side Installation Pictured**





(Fig 4) Remove (2) factory screws (Torx head). NOTE: Remove plastic plugs covering screws if equipped



8mm x 40mm Hex Bolt 8mm Lock Washer 8mm x 24mm x 2mm Flat Washer



(Fig 6) Attach driver/left Center Bracket to bumper

Page 6 of 9

#### **Driver/Left Side Installation Pictured**



(Fig 7) Attach the Grille Guard to the Driver/Left Mounting Bracket

- (3) 12mm Hex Bolts
- (6) 12mm Flat Washers
- (3) 12mm Lock Washers
- (3) 12mm Hex Nuts





(Fig 9) Attach Center Bracket to upright



(Fig 10) Remove factory screw

#### **Driver/Left Side Installation Pictured**



(Fig 11) Attach Top Bracket to top of grille



(Fig 12) Top Bracket installed



8mm x 25mm Button Head Bolt 8mm Lock Washer 8mm x 16mm Small Flat Washer

(Fig 13) Attach Top Bracket to bottom of top tube on Grille Guard



(Fig 14) Top Bracket installed



# NOTE

Any damages and losses caused by improper installation and application, goes beyond our quality warranty.