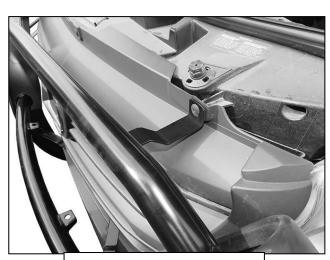

#### **Driver/Left Side Installation Pictured**

(Fig 11) Attach Top Bracket to top of grille

(Fig 12) Top Bracket installed

8mm x 25mm Button Head Bolt 8mm Lock Washer 8mm x 16mm Small Flat Washer

(Fig 13) Attach Top Bracket to bottom of top tube on Grille Guard

(Fig 14) Top Bracket installed