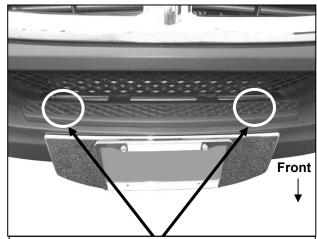

#### **Driver/Left Side Installation Pictured**

(Fig 4) Remove (2) factory screws (Torx head). NOTE: Remove plastic plugs covering screws if equipped

8mm x 40mm Hex Bolt 8mm Lock Washer 8mm x 24mm x 2mm Flat Washer