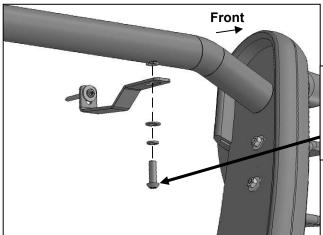

Washer 8mm Flat Washer



(Fig 2) Attach the Driver/Left Mounting Bracket to the frame

#### **Driver/Left Side Installation Pictured**





(Fig 4) Remove (2) factory screws (Torx head). NOTE: Remove plastic plugs covering screws if equipped



8mm x 40mm Hex Bolt 8mm Lock Washer 8mm x 24mm x 2mm Flat Washer



(Fig 6) Attach driver/left Center Bracket to bumper

Page 6 of 9

#### **Driver/Left Side Installation Pictured**



(Fig 7) Attach the Grille Guard to the Driver/Left Mounting Bracket

- (3) 12mm Hex Bolts
- (6) 12mm Flat Washers
- (3) 12mm Lock Washers
- (3) 12mm Hex Nuts





(Fig 9) Attach Center Bracket to upright



(Fig 10) Remove factory screw

#### **Driver/Left Side Installation Pictured**



(Fig 11) Attach Top Bracket to top of grille



(Fig 12) Top Bracket installed



8mm x 25mm Button Head Bolt 8mm Lock Washer 8mm x 16mm Small Flat Washer

(Fig 13) Attach Top Bracket to bottom of top tube on Grille Guard



(Fig 14) Top Bracket installed



# NOTE

Any damages and losses caused by improper installation and application, goes beyond our quality warranty.