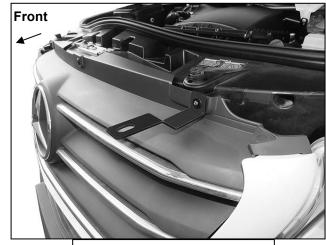

(Fig 9) Attach Center Bracket to upright

(Fig 10) Remove factory screw

#### **Driver/Left Side Installation Pictured**

(Fig 11) Attach Top Bracket to top of grille

(Fig 12) Top Bracket installed

8mm x 25mm Button Head Bolt 8mm Lock Washer 8mm x 16mm Small Flat Washer

(Fig 13) Attach Top Bracket to bottom of top tube on Grille Guard