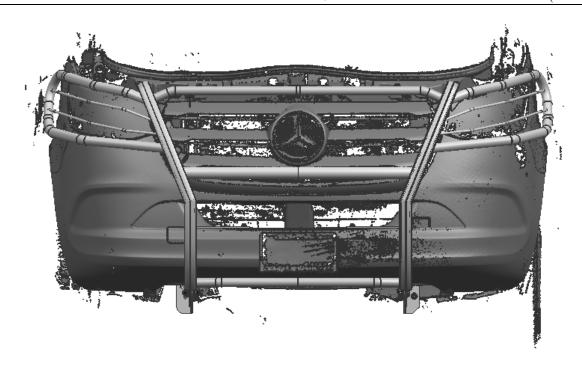

# **INSTALLATION INSTRUCTIONS**

**BLACK MODULAR GRILLE GUARD FOR 19-21 MERCEDES-BENZ** 

SPRINTER 2/4WD (Excl. 3500 Dually)

**PART # 17D503MA** 

# **Installation Fig.**

Install Brush Guards and grille guard with standard parts 12 14 15 as below figure shows.