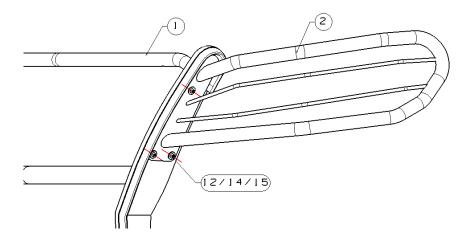

# **Installation Fig.**

Install Brush Guards and grille guard with standard parts 12 14 15 as below figure shows.