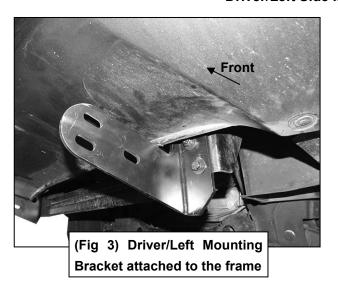

#### PROCEDURE:

- 1. REMOVE CONTENTS FROM BOX. VERIFY ALL PARTS ARE PRESENT. READ INSTRUCTIONS CAREFULLY BEFORE STARTING INSTALLATION. DRILLING IS REQUIRED. ASSISTANCE IS RECOMMENDED.
- 2. Starting on the Driver/Left side of the vehicle, locate the crossbar at the bottom of the frame, (Figure 1).
  - **a.** Remove the factory hardware attaching the crossbar on the Driver/Left side. **IMPORTANT:** Only remove the factory hardware one side at a time.
  - **b.** Select the Driver/Left Mounting Bracket.
  - **c.** Attach the Bracket to the frame with (2) 8mm x 30mm Hex Bolts, (2) 8mm Lock Washers and (2) 8mm x 24mm Flat Washers, **(Figures 2 & 3)**. **NOTE:** Determine the slots needed in the Mounting Bracket for model of vehicle. Do not tighten hardware.

#### **Driver/Left Side Installation Pictured**

8mm x 30mm Hex Bolt 8mm Lock Washer 8mm Flat Washer

(Fig 2) Attach the Driver/Left Mounting Bracket to the frame