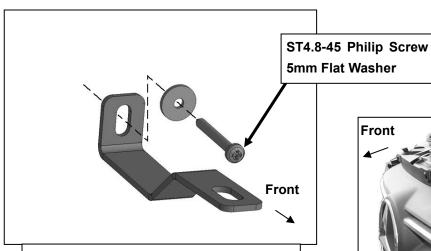

- 3. Repeat Step 2 to attach the Passenger/Right Mounting Bracket.
- **4.** Next, remove the (2) Torx bolts in the bottom of the opening in the front bumper step area, **(Figure 4)**. **NOTE:** Screws may be covered with plastic plugs. Place a Tube Spacer into the driver/left recess in the bumper cover, **(Figure 5A & 5B)**. Position the Driver/Left Center Bracket over the Tube Spacer. Attach the flat end of the Center Bracket to the Tube Spacer and bumper with (1) 8mm x 40mm Hex Bolt, (1) 8mm Lock Washer and (1) 8mm x 24mm STD Flat Washer, **(Figure 6)**. Do not tighten hardware. Repeat this **Step** to attach the Passenger/Right Center Bracket.
- 5. With assistance, position the Grille Guard up to the outside of the Mounting Brackets. Attach the Grille Guard to the Brackets with (6) 12mm Hex Bolts, (12) 12mm Flat Washers, (6) 12mm Lock Washers and (6) 12mm Hex Nuts, (Figures 7 & 8). Do not tighten hardware.
- **6.** Attach the Driver/Left Center Bracket to the Grille Guard with the included (1) 10mm x 30mm Button Head Bolt, (2) 10mm Flat Washers and (1) 10mm Nylon Lock Nut, **(Figure 9)**. Do not tighten hardware. Repeat this **Step** to attach the Passenger/Right Center Bracket to Grille Guard.
- **7.** Open the hood and remove the screw attaching the top of the grille to the Driver/Left side of the radiator core support, **(Figure 10)**.
- **8.** Select (1) Top Bracket. Attach the Top Bracket to the grille and core support with the included (1) ST4.8 x 45 Philip Screw and (1) 5mm Flat Washer, (**Figures 11 & 12**). Do not tighten hardware.
- **9.** Line up the outer end of the Top Bracket with the threaded insert in the bottom of the top tube on the Grille Guard. Attach the Bracket to the tube with (1) 8mm x 25mm Button Head Bolt, (1) 8mm Lock Washer and (1) 8mm x 16mm Small Flat Washer, **(Figures 13 & 14)**.
- 10. Repeat Steps 8—10 to attach the Passenger/Right Top Bracket.
- **11.** Level and adjust the Grille Guard and tighten all hardware.
- **12.** Do periodic inspections to the installation to make sure that all hardware is secure and tight.

#### **Driver/Left Side Installation Pictured**

(Fig 11) Attach Top Bracket to top of grille

(Fig 12) Top Bracket installed

8mm x 25mm Button Head Bolt 8mm Lock Washer 8mm x 16mm Small Flat Washer

(Fig 13) Attach Top Bracket to bottom of top tube on Grille Guard