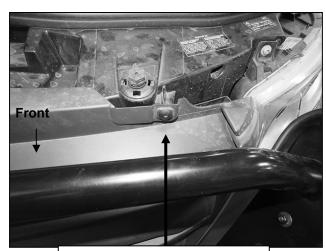

- 3. Repeat Step 2 to attach the Passenger/Right Mounting Bracket.
- **4.** Next, remove the (2) Torx bolts in the bottom of the opening in the front bumper step area, **(Figure 4)**. **NOTE:** Screws may be covered with plastic plugs. Place a Tube Spacer into the driver/left recess in the bumper cover, **(Figure 5A & 5B)**. Position the Driver/Left Center Bracket over the Tube Spacer. Attach the flat end of the Center Bracket to the Tube Spacer and bumper with (1) 8mm x 40mm Hex Bolt, (1) 8mm Lock Washer and (1) 8mm x 24mm STD Flat Washer, **(Figure 6)**. Do not tighten hardware. Repeat this **Step** to attach the Passenger/Right Center Bracket.
- 5. With assistance, position the Grille Guard up to the outside of the Mounting Brackets. Attach the Grille Guard to the Brackets with (6) 12mm Hex Bolts, (12) 12mm Flat Washers, (6) 12mm Lock Washers and (6) 12mm Hex Nuts, (Figures 7 & 8). Do not tighten hardware.
- **6.** Attach the Driver/Left Center Bracket to the Grille Guard with the included (1) 10mm x 30mm Button Head Bolt, (2) 10mm Flat Washers and (1) 10mm Nylon Lock Nut, **(Figure 9)**. Do not tighten hardware. Repeat this **Step** to attach the Passenger/Right Center Bracket to Grille Guard.
- **7.** Open the hood and remove the screw attaching the top of the grille to the Driver/Left side of the radiator core support, **(Figure 10)**.
- **8.** Select (1) Top Bracket. Attach the Top Bracket to the grille and core support with the included (1) ST4.8 x 45 Philip Screw and (1) 5mm Flat Washer, (**Figures 11 & 12**). Do not tighten hardware.
- **9.** Line up the outer end of the Top Bracket with the threaded insert in the bottom of the top tube on the Grille Guard. Attach the Bracket to the tube with (1) 8mm x 25mm Button Head Bolt, (1) 8mm Lock Washer and (1) 8mm x 16mm Small Flat Washer, **(Figures 13 & 14)**.
- 10. Repeat Steps 8—10 to attach the Passenger/Right Top Bracket.
- **11.** Level and adjust the Grille Guard and tighten all hardware.
- **12.** Do periodic inspections to the installation to make sure that all hardware is secure and tight.

(Fig 9) Attach Center Bracket to upright

(Fig 10) Remove factory screw