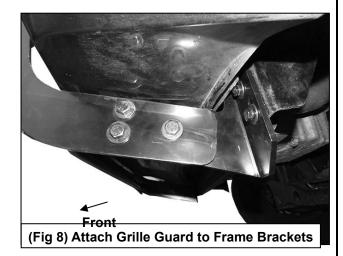

- 3. Repeat Step 2 to attach the Passenger/Right Mounting Bracket.
- **4.** Next, remove the (2) Torx bolts in the bottom of the opening in the front bumper step area, **(Figure 4)**. **NOTE:** Screws may be covered with plastic plugs. Place a Tube Spacer into the driver/left recess in the bumper cover, **(Figure 5A & 5B)**. Position the Driver/Left Center Bracket over the Tube Spacer. Attach the flat end of the Center Bracket to the Tube Spacer and bumper with (1) 8mm x 40mm Hex Bolt, (1) 8mm Lock Washer and (1) 8mm x 24mm STD Flat Washer, **(Figure 6)**. Do not tighten hardware. Repeat this **Step** to attach the Passenger/Right Center Bracket.
- 5. With assistance, position the Grille Guard up to the outside of the Mounting Brackets. Attach the Grille Guard to the Brackets with (6) 12mm Hex Bolts, (12) 12mm Flat Washers, (6) 12mm Lock Washers and (6) 12mm Hex Nuts, (Figures 7 & 8). Do not tighten hardware.
- **6.** Attach the Driver/Left Center Bracket to the Grille Guard with the included (1) 10mm x 30mm Button Head Bolt, (2) 10mm Flat Washers and (1) 10mm Nylon Lock Nut, **(Figure 9)**. Do not tighten hardware. Repeat this **Step** to attach the Passenger/Right Center Bracket to Grille Guard.
- **7.** Open the hood and remove the screw attaching the top of the grille to the Driver/Left side of the radiator core support, **(Figure 10)**.
- **8.** Select (1) Top Bracket. Attach the Top Bracket to the grille and core support with the included (1) ST4.8 x 45 Philip Screw and (1) 5mm Flat Washer, (**Figures 11 & 12**). Do not tighten hardware.
- **9.** Line up the outer end of the Top Bracket with the threaded insert in the bottom of the top tube on the Grille Guard. Attach the Bracket to the tube with (1) 8mm x 25mm Button Head Bolt, (1) 8mm Lock Washer and (1) 8mm x 16mm Small Flat Washer, **(Figures 13 & 14)**.
- 10. Repeat Steps 8—10 to attach the Passenger/Right Top Bracket.
- **11.** Level and adjust the Grille Guard and tighten all hardware.
- **12.** Do periodic inspections to the installation to make sure that all hardware is secure and tight.

#### **Driver/Left Side Installation Pictured**

(Fig 7) Attach the Grille Guard to the Driver/Left Mounting Bracket

- (3) 12mm Hex Bolts
- (6) 12mm Flat Washers
- (3) 12mm Lock Washers
- (3) 12mm Hex Nuts