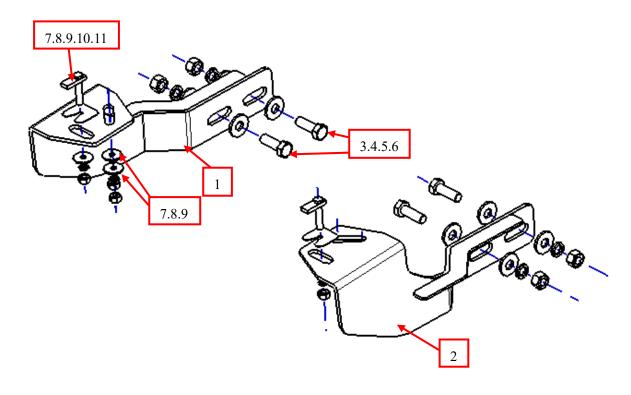

Part List

| NO.                                                             | NAME            | QTY | REMARK     | NO. | NAME          | QTY | REMARK    |
|-----------------------------------------------------------------|-----------------|-----|------------|-----|---------------|-----|-----------|
| 1                                                               | Bracket (left)  | 1   |            | 7   | Large Washer  | 6   | Ф8*25*2.0 |
| 2                                                               | Bracket (right) | 1   |            | 8   | Spring Washer | 6   | Ф8        |
| 3                                                               | Hex Head Bolts  | 4   | M12*35     | 9   | Hexagon Nut   | 6   | M8        |
| 4                                                               | Large Washer    | 8   | Ф12*30*3.0 | 10  | PVC Block     | 2   | Φ8        |
| 5                                                               | Spring Washer   | 4   | Ф12        | 11  | T-bolt        | 2   | M8*40     |
| 6                                                               | Hexagon Nut     | 4   | M12        |     |               |     |           |
| Note: The right and left bracket are installed in the same way. |                 |     |            |     |               |     |           |

### INSTALLATION PROCEDURES

Step 1: Refer to Part List to check if all hard ware are included.

Step 2: Refer to the following picture to install the left and right brackets.

Step 3: Install the bull bar on the brackets and then adjust them to the proper positions.