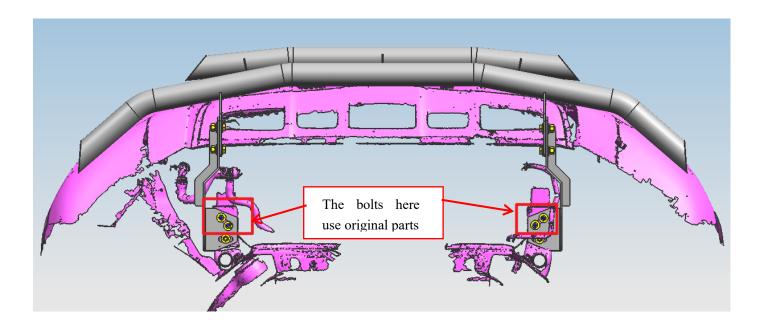

### **INSTALLATION PICTURE**

### INSTALLATION PROCEDURES

Step 1: Refer to Part List to check if all hard ware are included.

Step 2: Refer to the following picture to install the left and right brackets.

Step 3: Install the bull bar on the brackets and then adjust them to the proper positions.